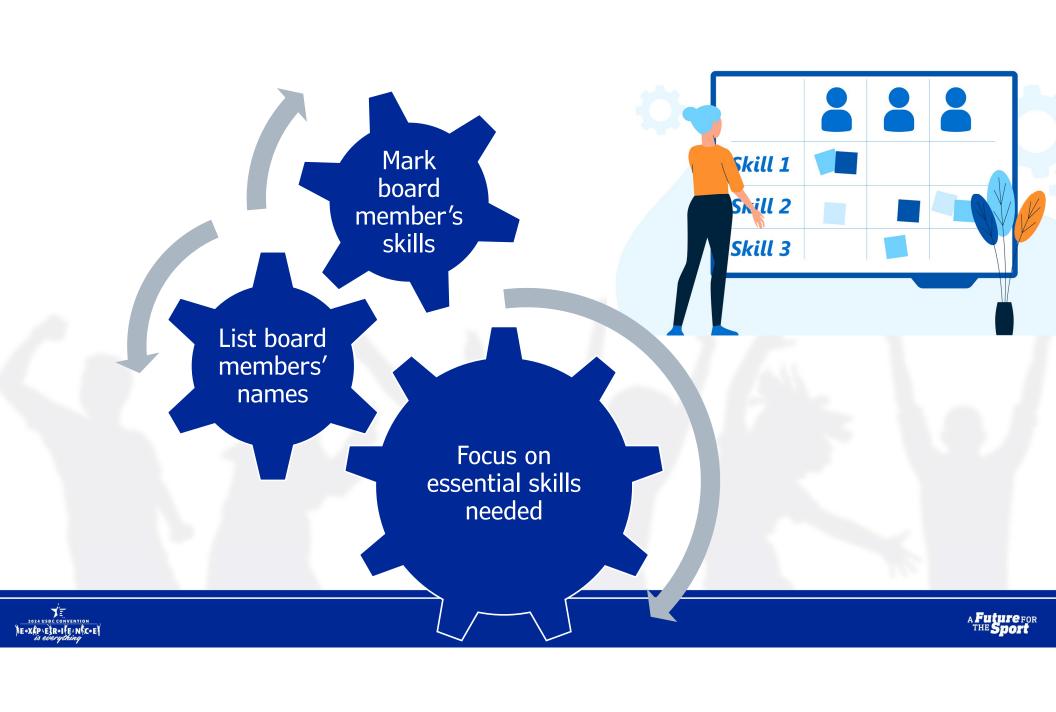

## **Opening Activity**

- Paper with 10 questions
- Try to find 1 person who fits the description (no repeats)

 Understand the necessity to map your boards' skills

 Construct a skills map outlining your board strengths

 Evaluate methods to recruit new board volunteers

Why Board Mapping?

 Evaluation to analyze and identify necessary skills/abilities to maximize board effectiveness

- Provides a visual map
- Gain insight on board member interests
- What your board has vs. wants to achieve

## Skills Map Exercise