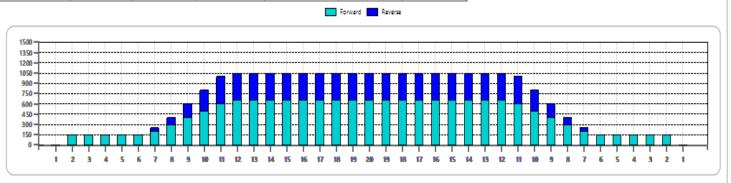

## 2023 USBC Women's Championships

Oil Pattern Distance Forward Oil Total 40 Reverse Brush Drop 16.55 mL Reverse Oil Total

8.9 mL

Oil Per Board Volume Oil Total 50 ul 25.45 mL

| START     STOP     LOADS     SPEED     CROSSED     START     END     FEET     T.OII       1     2L     2R     3     18     111     0.00     5.10     5.50     555       2     7L     7R     1     18     27     5.10     7.60     2.50     135       3     8L     8R     2     18     50     7.60     12.70     5.10     250       4     9L     9R     2     18     46     12.70     17.80     5.10     230       5     10L     10R     2     18     42     17.80     22.90     5.10     210       6     11L     11R     2     18     38     22.90     28.00     5.10     190       7     12L     12R     1     18     17     28.00     30.50     2.50     85 |
|---------------------------------------------------------------------------------------------------------------------------------------------------------------------------------------------------------------------------------------------------------------------------------------------------------------------------------------------------------------------------------------------------------------------------------------------------------------------------------------------------------------------------------------------------------------------------------------------------------------------------------------------------------------|
| 2 7L 7R 1 18 27 5.10 7.60 2.50 135 3 8L 8R 2 18 50 7.60 12.70 5.10 250 4 9L 9R 2 18 46 12.70 17.80 5.10 230 5 10L 10R 2 18 42 17.80 22.90 5.10 210 6 11L 11R 2 18 38 22.90 28.00 5.10 190                                                                                                                                                                                                                                                                                                                                                                                                                                                                     |
| 3 8L 8R 2 18 50 7.60 12.70 5.10 250<br>4 9L 9R 2 18 46 12.70 17.80 5.10 230<br>5 10L 10R 2 18 42 17.80 22.90 5.10 210<br>6 11L 11R 2 18 38 22.90 28.00 5.10 190                                                                                                                                                                                                                                                                                                                                                                                                                                                                                               |
| 4 9L 9R 2 18 46 12.70 17.80 5.10 230   5 10L 10R 2 18 42 17.80 22.90 5.10 210   6 11L 11R 2 18 38 22.90 28.00 5.10 190                                                                                                                                                                                                                                                                                                                                                                                                                                                                                                                                        |
| 5 10L 10R 2 18 42 17.80 22.90 5.10 210<br>6 11L 11R 2 18 38 22.90 28.00 5.10 190                                                                                                                                                                                                                                                                                                                                                                                                                                                                                                                                                                              |
| 6 11L 11R 2 18 38 22.90 28.00 5.10 190                                                                                                                                                                                                                                                                                                                                                                                                                                                                                                                                                                                                                        |
|                                                                                                                                                                                                                                                                                                                                                                                                                                                                                                                                                                                                                                                               |
| 7 12L 12R 1 18 17 28.00 30.50 2.50 85                                                                                                                                                                                                                                                                                                                                                                                                                                                                                                                                                                                                                         |
|                                                                                                                                                                                                                                                                                                                                                                                                                                                                                                                                                                                                                                                               |
| 8 2L 2R 0 18 0 30.50 40.00 9.50                                                                                                                                                                                                                                                                                                                                                                                                                                                                                                                                                                                                                               |
|                                                                                                                                                                                                                                                                                                                                                                                                                                                                                                                                                                                                                                                               |

|   | START | STOP | LOADS | SPEED | CROSSED | START | END   | FEET   | T.OIL |
|---|-------|------|-------|-------|---------|-------|-------|--------|-------|
| 1 | 2L    | 2R   | 0     | 30    | 0       | 40.00 | 30.00 | -10.00 | 0     |
| 2 | 11L   | 11R  | 2     | 18    | 38      | 30.00 | 24.90 | -5.10  | 1900  |
| 3 | 10L   | 10R  | 2     | 18    | 42      | 24.90 | 19.80 | -5.10  | 2100  |
| 4 | 9L    | 9R   | 2     | 18    | 46      | 19.80 | 14.70 | -5.10  | 2300  |
| 5 | 8L    | 8R   | 1     | 18    | 25      | 14.70 | 12.20 | -2.50  | 1250  |
| 6 | 7L    | 7R   | 1     | 18    | 27      | 12.20 | 9.70  | -2.50  | 1350  |
| 7 | 2L    | 2R   | 0     | 18    | 0       | 9.70  | 0.00  | -9.70  | 0     |
|   |       |      |       |       |         |       |       |        |       |