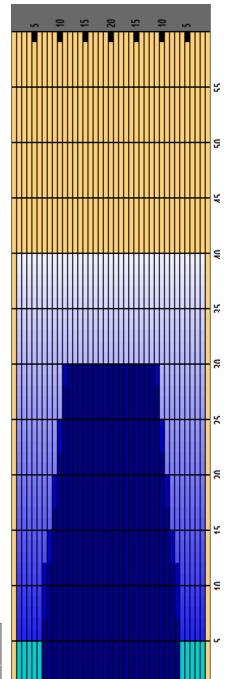

## 2023 USBC Women's Championships

Oil Pattern Distance Forward Oil Total 40 Reverse Brush Drop 16.55 mL Reverse Oil Total

8.9 mL

Oil Per Board Volume Oil Total 50 ul 25.45 mL

| START     STOP     LOADS     SPEED     CROSSED     START     END     FEET     T.OII       1     2L     2R     3     18     111     0.00     5.10     5.50     555       2     7L     7R     1     18     27     5.10     7.60     2.50     135       3     8L     8R     2     18     50     7.60     12.70     5.10     250       4     9L     9R     2     18     46     12.70     17.80     5.10     230       5     10L     10R     2     18     42     17.80     22.90     5.10     210       6     11L     11R     2     18     38     22.90     28.00     5.10     190       7     12L     12R     1     18     17     28.00     30.50     2.50     85 |
|---------------------------------------------------------------------------------------------------------------------------------------------------------------------------------------------------------------------------------------------------------------------------------------------------------------------------------------------------------------------------------------------------------------------------------------------------------------------------------------------------------------------------------------------------------------------------------------------------------------------------------------------------------------|
| 2 7L 7R 1 18 27 5.10 7.60 2.50 135 3 8L 8R 2 18 50 7.60 12.70 5.10 250 4 9L 9R 2 18 46 12.70 17.80 5.10 230 5 10L 10R 2 18 42 17.80 22.90 5.10 210 6 11L 11R 2 18 38 22.90 28.00 5.10 190                                                                                                                                                                                                                                                                                                                                                                                                                                                                     |
| 3 8L 8R 2 18 50 7.60 12.70 5.10 250<br>4 9L 9R 2 18 46 12.70 17.80 5.10 230<br>5 10L 10R 2 18 42 17.80 22.90 5.10 210<br>6 11L 11R 2 18 38 22.90 28.00 5.10 190                                                                                                                                                                                                                                                                                                                                                                                                                                                                                               |
| 4 9L 9R 2 18 46 12.70 17.80 5.10 230   5 10L 10R 2 18 42 17.80 22.90 5.10 210   6 11L 11R 2 18 38 22.90 28.00 5.10 190                                                                                                                                                                                                                                                                                                                                                                                                                                                                                                                                        |
| 5 10L 10R 2 18 42 17.80 22.90 5.10 210<br>6 11L 11R 2 18 38 22.90 28.00 5.10 190                                                                                                                                                                                                                                                                                                                                                                                                                                                                                                                                                                              |
| 6 11L 11R 2 18 38 22.90 28.00 5.10 190                                                                                                                                                                                                                                                                                                                                                                                                                                                                                                                                                                                                                        |
|                                                                                                                                                                                                                                                                                                                                                                                                                                                                                                                                                                                                                                                               |
| 7 12L 12R 1 18 17 28.00 30.50 2.50 85                                                                                                                                                                                                                                                                                                                                                                                                                                                                                                                                                                                                                         |
|                                                                                                                                                                                                                                                                                                                                                                                                                                                                                                                                                                                                                                                               |
| 8 2L 2R 0 18 0 30.50 40.00 9.50                                                                                                                                                                                                                                                                                                                                                                                                                                                                                                                                                                                                                               |
|                                                                                                                                                                                                                                                                                                                                                                                                                                                                                                                                                                                                                                                               |

|   | START | STOP | LOADS | SPEED | CROSSED | START | END   | FEET   | T.OIL |
|---|-------|------|-------|-------|---------|-------|-------|--------|-------|
| 1 | 2L    | 2R   | 0     | 30    | 0       | 40.00 | 30.00 | -10.00 | 0     |
| 2 | 11L   | 11R  | 2     | 18    | 38      | 30.00 | 24.90 | -5.10  | 1900  |
| 3 | 10L   | 10R  | 2     | 18    | 42      | 24.90 | 19.80 | -5.10  | 2100  |
| 4 | 9L    | 9R   | 2     | 18    | 46      | 19.80 | 14.70 | -5.10  | 2300  |
| 5 | 8L    | 8R   | 1     | 18    | 25      | 14.70 | 12.20 | -2.50  | 1250  |
| 6 | 7L    | 7R   | 1     | 18    | 27      | 12.20 | 9.70  | -2.50  | 1350  |
| 7 | 2L    | 2R   | 0     | 18    | 0       | 9.70  | 0.00  | -9.70  | 0     |
|   |       |      |       |       |         |       |       |        |       |

Kegel Fire Oil @ 50 UL Pump Setting

| Item             | 3L-7L:18L-18R  | 8L-12L:18L-18R | 13L-17L:18L-18R | 18L-18R:17R-13R | 18L-18R:12R-8R | 18L-18R:7R-3R  |
|------------------|----------------|----------------|-----------------|-----------------|----------------|----------------|
| Description      | Outside:Middle | Middle:Middle  | Inside:Middle   | Mlddle: Inside  | Middle:Middle  | Middle:Outside |
| Track Zone Ratio | 6.18           | 1.36           | 1               | 1               | 1.36           | 6.18           |