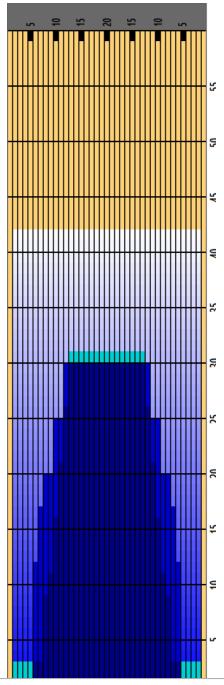

## 2022 USBC Women's Championships

Oil Pattern Distance Forward Oil Total

42 Reverse Brush Drop 16.4 mL Reverse Oil Total

9.2 mL

Oil Per Board Volume Oil Total

50 ul 25.6 mL

| 1   2L   2R   3   14   111   0.00   3.90   3.90   5550     2   8L   8R   2   18   50   3.90   9.00   5.10   2500     3   9L   9R   1   18   23   9.00   11.50   2.50   1150     4   10L   10R   2   18   42   11.50   16.60   5.10   2100     5   11L   11R   2   18   38   16.60   21.70   5.10   1900     6   12L   12R   2   18   34   21.70   26.80   5.10   1700     7   13L   13R   2   18   30   26.80   31.90   5.10   1500     8   2L   2R   0   22   0   31.90   42.00   10.10   0 |   | START | STOP | LOADS | SPEED | CROSSED | START | END   | FEET  | T.OIL |
|----------------------------------------------------------------------------------------------------------------------------------------------------------------------------------------------------------------------------------------------------------------------------------------------------------------------------------------------------------------------------------------------------------------------------------------------------------------------------------------------|---|-------|------|-------|-------|---------|-------|-------|-------|-------|
| 3 9L 9R 1 18 23 9.00 11.50 2.50 1150   4 10L 10R 2 18 42 11.50 16.60 5.10 2100   5 11L 11R 2 18 38 16.60 21.70 5.10 1900   6 12L 12R 2 18 34 21.70 26.80 5.10 1700   7 13L 13R 2 18 30 26.80 31.90 5.10 1500                                                                                                                                                                                                                                                                                 | 1 | 2L    | 2R   | 3     | 14    | 111     | 0.00  | 3.90  | 3.90  | 5550  |
| 4 10L 10R 2 18 42 11.50 16.60 5.10 2100   5 11L 11R 2 18 38 16.60 21.70 5.10 1900   6 12L 12R 2 18 34 21.70 26.80 5.10 1700   7 13L 13R 2 18 30 26.80 31.90 5.10 1500                                                                                                                                                                                                                                                                                                                        | 2 | 8L    | 8R   | 2     | 18    | 50      | 3.90  | 9.00  | 5.10  | 2500  |
| 5 11L 11R 2 18 38 16.60 21.70 5.10 1900   6 12L 12R 2 18 34 21.70 26.80 5.10 1700   7 13L 13R 2 18 30 26.80 31.90 5.10 1500                                                                                                                                                                                                                                                                                                                                                                  | 3 | 9L    | 9R   | 1     | 18    | 23      | 9.00  | 11.50 | 2.50  | 1150  |
| 6 12L 12R 2 18 34 21.70 26.80 5.10 1700<br>7 13L 13R 2 18 30 26.80 31.90 5.10 1500                                                                                                                                                                                                                                                                                                                                                                                                           | 4 | 10L   | 10R  | 2     | 18    | 42      | 11.50 | 16.60 | 5.10  | 2100  |
| 7 13L 13R 2 18 30 26.80 31.90 5.10 1500                                                                                                                                                                                                                                                                                                                                                                                                                                                      | 5 | 11L   | 11R  | 2     | 18    | 38      | 16.60 | 21.70 | 5.10  | 1900  |
|                                                                                                                                                                                                                                                                                                                                                                                                                                                                                              | 6 | 12L   | 12R  | 2     | 18    | 34      | 21.70 | 26.80 | 5.10  | 1700  |
| 8 2L 2R 0 22 0 31.90 42.00 10.10 0                                                                                                                                                                                                                                                                                                                                                                                                                                                           | 7 | 13L   | 13R  | 2     | 18    | 30      | 26.80 | 31.90 | 5.10  | 1500  |
|                                                                                                                                                                                                                                                                                                                                                                                                                                                                                              | 8 | 2L    | 2R   | 0     | 22    | 0       | 31.90 | 42.00 | 10.10 | 0     |
|                                                                                                                                                                                                                                                                                                                                                                                                                                                                                              |   |       |      |       |       |         |       |       |       |       |
|                                                                                                                                                                                                                                                                                                                                                                                                                                                                                              |   |       |      |       |       |         |       |       |       |       |
|                                                                                                                                                                                                                                                                                                                                                                                                                                                                                              |   |       |      |       |       |         |       |       |       |       |
|                                                                                                                                                                                                                                                                                                                                                                                                                                                                                              |   |       |      |       |       |         |       |       |       |       |
|                                                                                                                                                                                                                                                                                                                                                                                                                                                                                              |   |       |      |       |       |         |       |       |       |       |

|   | START | STOP | LOADS | SPEED | CROSSED | START | END   | FEET   | T.OIL |
|---|-------|------|-------|-------|---------|-------|-------|--------|-------|
| 1 | 2L    | 2R   | 0     | 30    | 0       | 42.00 | 30.00 | -12.00 | 0     |
| 2 | 12L   | 12R  | 2     | 18    | 34      | 30.00 | 24.90 | -5.10  | 1700  |
| 3 | 10L   | 10R  | 2     | 18    | 42      | 24.90 | 19.80 | -5.10  | 2100  |
| 4 | 8L    | 8R   | 1     | 18    | 25      | 19.80 | 17.30 | -2.50  | 1250  |
| 5 | 7L    | 7R   | 2     | 18    | 54      | 17.30 | 12.20 | -5.10  | 2700  |
| 6 | 6L    | 6R   | 1     | 18    | 29      | 12.20 | 9.70  | -2.50  | 1450  |
| 7 | 2L    | 2R   | 0     | 14    | 0       | 9.70  | 0.00  | -9.70  | 0     |