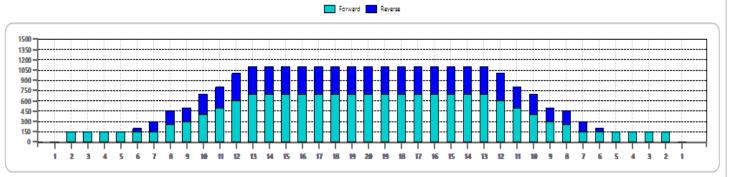

## Kegel Fire

| Item             | 3L-7L:18L-18R  | 8L-12L:18L-18R | 13L-17L:18L-18R | 18L-18R:17R-13R | 18L-18R:12R-8R | 18L-18R:7R-3R  |
|------------------|----------------|----------------|-----------------|-----------------|----------------|----------------|
| Description      | Outside:Middle | Middle:Middle  | Inside:Middle   | Mlddle: Inside  | Middle:Middle  | Middle:Outside |
| Track Zone Ratio | 5.79           | 1.59           | 1               | 1               | 1.59           | 5.79           |