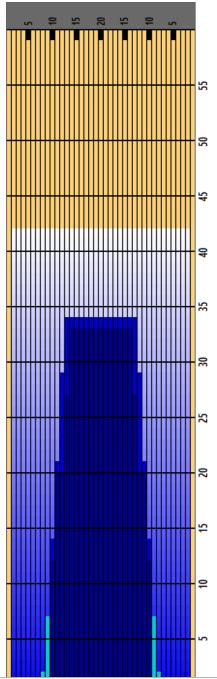

## **LEON** 2023 JRG USA BOWLING #15 (ALL DIVISIONS)

**Oil Pattern Distance Forward Oil Total** 

**Reverse Brush Drop Reverse Oil Total** 13.9 mL

10.05 mL

Oil Per Board **Volume Oil Total** 

50 ul 23.95 mL

| 2   8L   8R   1   18   25   0.00   2.50   2.50   1250     3   9L   9R   2   18   46   2.50   7.60   5.10   2300     4   10L   10R   2   18   42   7.60   12.70   5.10   2100     5   11L   11R   3   18   57   12.70   20.30   7.60   2850     6   13L   13R   3   18   45   20.30   27.90   7.60   2250     7   14L   14R   2   18   26   27.90   33.00   5.10   1300 |   | START | STOP | LOADS | SPEED | CROSSED | START | END   | FEET | T.OIL |
|------------------------------------------------------------------------------------------------------------------------------------------------------------------------------------------------------------------------------------------------------------------------------------------------------------------------------------------------------------------------|---|-------|------|-------|-------|---------|-------|-------|------|-------|
| 3 9L 9R 2 18 46 2.50 7.60 5.10 2300   4 10L 10R 2 18 42 7.60 12.70 5.10 2100   5 11L 11R 3 18 57 12.70 20.30 7.60 2850   6 13L 13R 3 18 45 20.30 27.90 7.60 2250   7 14L 14R 2 18 26 27.90 33.00 5.10 1300                                                                                                                                                             | 1 | 2L    | 2R   | 1     | 18    | 37      | 0.00  | 0.00  | 0.00 | 1850  |
| 4 10L 10R 2 18 42 7.60 12.70 5.10 2100   5 11L 11R 3 18 57 12.70 20.30 7.60 2850   6 13L 13R 3 18 45 20.30 27.90 7.60 2250   7 14L 14R 2 18 26 27.90 33.00 5.10 1300                                                                                                                                                                                                   | 2 | 8L    | 8R   | 1     | 18    | 25      | 0.00  | 2.50  | 2.50 | 1250  |
| 5 11L 11R 3 18 57 12.70 20.30 7.60 2850   6 13L 13R 3 18 45 20.30 27.90 7.60 2250   7 14L 14R 2 18 26 27.90 33.00 5.10 1300                                                                                                                                                                                                                                            | 3 | 9L    | 9R   | 2     | 18    | 46      | 2.50  | 7.60  | 5.10 | 2300  |
| 6 13L 13R 3 18 45 20.30 27.90 7.60 2250 7 14L 14R 2 18 26 27.90 33.00 5.10 1300                                                                                                                                                                                                                                                                                        | 4 | 10L   | 10R  | 2     | 18    | 42      | 7.60  | 12.70 | 5.10 | 2100  |
| 7 14L 14R 2 18 26 27.90 33.00 5.10 1300                                                                                                                                                                                                                                                                                                                                | 5 | 11L   | 11R  | 3     | 18    | 57      | 12.70 | 20.30 | 7.60 | 2850  |
|                                                                                                                                                                                                                                                                                                                                                                        | 6 | 13L   | 13R  | 3     | 18    | 45      | 20.30 | 27.90 | 7.60 | 2250  |
| 8 2L 2R 0 22 0 33.00 42.00 9.00 0                                                                                                                                                                                                                                                                                                                                      | 7 | 14L   | 14R  | 2     | 18    | 26      | 27.90 | 33.00 | 5.10 | 1300  |
|                                                                                                                                                                                                                                                                                                                                                                        | 8 | 2L    | 2R   | 0     | 22    | 0       | 33.00 | 42.00 | 9.00 | 0     |
|                                                                                                                                                                                                                                                                                                                                                                        |   |       |      |       |       |         |       |       |      |       |
|                                                                                                                                                                                                                                                                                                                                                                        |   |       |      |       |       |         |       |       |      |       |
|                                                                                                                                                                                                                                                                                                                                                                        |   |       |      |       |       |         |       |       |      |       |
|                                                                                                                                                                                                                                                                                                                                                                        |   |       |      |       |       |         |       |       |      |       |

| 1 |     |     | LOADS | SPEED | CROSSED | START | END   | FEET  | T.OIL |
|---|-----|-----|-------|-------|---------|-------|-------|-------|-------|
|   | 2L  | 2R  | 0     | 30    | 0       | 42.00 | 34.00 | -8.00 | 0     |
| 2 | 13L | 13R | 2     | 18    | 30      | 34.00 | 28.90 | -5.10 | 1500  |
| 3 | 12L | 12R | 3     | 18    | 51      | 28.90 | 21.30 | -7.60 | 2550  |
| 4 | 11L | 11R | 3     | 18    | 57      | 21.30 | 13.70 | -7.60 | 2850  |
| 5 | 10L | 10R | 3     | 14    | 63      | 13.70 | 7.80  | -5.90 | 3150  |
| 6 | 2L  | 2R  | 0     | 14    | 0       | 7.80  | 0.00  | -7.80 | 0     |

## Kegel Fire Oil

| Item             | 3L-7L:18L-18R  | 8L-12L:18L-18R | 13L-17L:18L-18R | 18L-18R:17R-13R | 18L-18R:12R-8R | 18L-18R:7R-3R  |   |
|------------------|----------------|----------------|-----------------|-----------------|----------------|----------------|---|
| Description      | Outside:Middle | Middle:Middle  | Inside:Middle   | Mlddle: Inside  | Middle:Middle  | Middle:Outside |   |
| Track Zone Ratio | 25             | 2.6            | 1.02            | 1.02            | 2.6            | 25             | L |