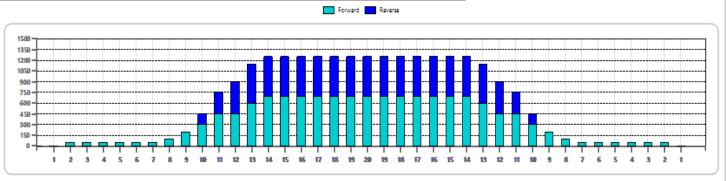

| 2   8L   8R   1   18   25   0.00   2.50   2.50   1250     3   9L   9R   2   18   46   2.50   7.60   5.10   2300     4   10L   10R   2   18   42   7.60   12.70   5.10   2100     5   11L   11R   3   18   57   12.70   20.30   7.60   2850     6   13L   13R   3   18   45   20.30   27.90   7.60   2250     7   14L   14R   2   18   26   27.90   33.00   5.10   1300 |   | START | STOP | LOADS | SPEED | CROSSED | START | END   | FEET | T.OIL |
|------------------------------------------------------------------------------------------------------------------------------------------------------------------------------------------------------------------------------------------------------------------------------------------------------------------------------------------------------------------------|---|-------|------|-------|-------|---------|-------|-------|------|-------|
| 3 9L 9R 2 18 46 2.50 7.60 5.10 2300   4 10L 10R 2 18 42 7.60 12.70 5.10 2100   5 11L 11R 3 18 57 12.70 20.30 7.60 2850   6 13L 13R 3 18 45 20.30 27.90 7.60 2250   7 14L 14R 2 18 26 27.90 33.00 5.10 1300                                                                                                                                                             | 1 | 2L    | 2R   | 1     | 18    | 37      | 0.00  | 0.00  | 0.00 | 1850  |
| 4 10L 10R 2 18 42 7.60 12.70 5.10 2100   5 11L 11R 3 18 57 12.70 20.30 7.60 2850   6 13L 13R 3 18 45 20.30 27.90 7.60 2250   7 14L 14R 2 18 26 27.90 33.00 5.10 1300                                                                                                                                                                                                   | 2 | 8L    | 8R   | 1     | 18    | 25      | 0.00  | 2.50  | 2.50 | 1250  |
| 5 11L 11R 3 18 57 12.70 20.30 7.60 2850   6 13L 13R 3 18 45 20.30 27.90 7.60 2250   7 14L 14R 2 18 26 27.90 33.00 5.10 1300                                                                                                                                                                                                                                            | 3 | 9L    | 9R   | 2     | 18    | 46      | 2.50  | 7.60  | 5.10 | 2300  |
| 6 13L 13R 3 18 45 20.30 27.90 7.60 2250 7 14L 14R 2 18 26 27.90 33.00 5.10 1300                                                                                                                                                                                                                                                                                        | 4 | 10L   | 10R  | 2     | 18    | 42      | 7.60  | 12.70 | 5.10 | 2100  |
| 7 14L 14R 2 18 26 27.90 33.00 5.10 1300                                                                                                                                                                                                                                                                                                                                | 5 | 11L   | 11R  | 3     | 18    | 57      | 12.70 | 20.30 | 7.60 | 2850  |
|                                                                                                                                                                                                                                                                                                                                                                        | 6 | 13L   | 13R  | 3     | 18    | 45      | 20.30 | 27.90 | 7.60 | 2250  |
| 8 2L 2R 0 22 0 33.00 42.00 9.00 0                                                                                                                                                                                                                                                                                                                                      | 7 | 14L   | 14R  | 2     | 18    | 26      | 27.90 | 33.00 | 5.10 | 1300  |
|                                                                                                                                                                                                                                                                                                                                                                        | 8 | 2L    | 2R   | 0     | 22    | 0       | 33.00 | 42.00 | 9.00 | 0     |
|                                                                                                                                                                                                                                                                                                                                                                        |   |       |      |       |       |         |       |       |      |       |
|                                                                                                                                                                                                                                                                                                                                                                        |   |       |      |       |       |         |       |       |      |       |
|                                                                                                                                                                                                                                                                                                                                                                        |   |       |      |       |       |         |       |       |      |       |
|                                                                                                                                                                                                                                                                                                                                                                        |   |       |      |       |       |         |       |       |      |       |

| 1 |     |     | LOADS | SPEED | CROSSED | START | END   | FEET  | T.OIL |
|---|-----|-----|-------|-------|---------|-------|-------|-------|-------|
|   | 2L  | 2R  | 0     | 30    | 0       | 42.00 | 34.00 | -8.00 | 0     |
| 2 | 13L | 13R | 2     | 18    | 30      | 34.00 | 28.90 | -5.10 | 1500  |
| 3 | 12L | 12R | 3     | 18    | 51      | 28.90 | 21.30 | -7.60 | 2550  |
| 4 | 11L | 11R | 3     | 18    | 57      | 21.30 | 13.70 | -7.60 | 2850  |
| 5 | 10L | 10R | 3     | 14    | 63      | 13.70 | 7.80  | -5.90 | 3150  |
| 6 | 2L  | 2R  | 0     | 14    | 0       | 7.80  | 0.00  | -7.80 | 0     |