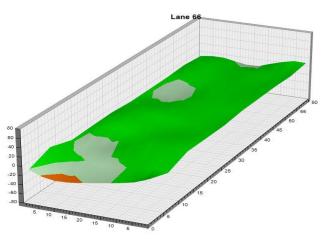

Fri., Jan. 5 Qualifying Round 3 (six games)

8 a.m. Round 3 Qualifying – Men
3 p.m. Round 3 Qualifying – Women

Sat., Jan. 6
Qualifying Round 4 (six games)
8 a.m.
Round 4 Qualifying – Men
Round 4 Qualifying – Women

**Sun., Jan. 7**8 a.m.

7 Pound 5 (six games)

8 ound 5 Qualifying – Men

8 p.m.

Round 5 Qualifying – Women

Top 3 amateurs advance to stepladder finals

8 p.m. U.S. Amateur Stepladder Finals (Women and Men)9 p.m. Announcement of 2024 Team USATeam USA 2024 Orientation

#### **LEGEND**

# Slope Per Board







































































































































































































































































































## **NOTES**

## **NOTES**