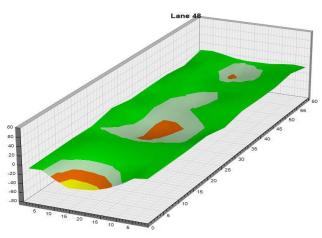

an. 1

8 a.m. Round 2 Qualifying – Men 3 p.m. Round 2 Qualifying – Women Fri., Jan. 5 Qualifying Round 3 (six games)

8 a.m. Round 3 Qualifying – Men
3 p.m. Round 3 Qualifying – Women

Sat., Jan. 6
Qualifying Round 4 (six games)
8 a.m.
Round 4 Qualifying – Men
Round 4 Qualifying – Women

**Sun., Jan. 7**8 a.m.

7 Pound 5 (six games)

8 ound 5 Qualifying – Men

8 p.m.

Round 5 Qualifying – Women

Top 3 amateurs advance to stepladder finals

8 p.m. U.S. Amateur Stepladder Finals (Women and Men)9 p.m. Announcement of 2024 Team USATeam USA 2024 Orientation

#### **LEGEND**

# Slope Per Board







































































































































































































































































































## **NOTES**

## **NOTES**