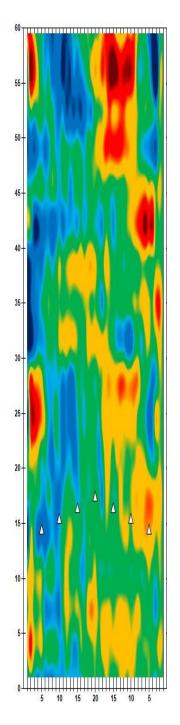

d 2 Qualifying – Women Fri., Jan. 5 Qualifying Round 3 (six games)

8 a.m. Round 3 Qualifying – Men
3 p.m. Round 3 Qualifying – Women

Sat., Jan. 6
Qualifying Round 4 (six games)
8 a.m.
Round 4 Qualifying – Men
Round 4 Qualifying – Women

**Sun., Jan. 7**8 a.m.

7 Pound 5 (six games)

8 ound 5 Qualifying – Men

8 p.m.

Round 5 Qualifying – Women

Top 3 amateurs advance to stepladder finals

8 p.m. U.S. Amateur Stepladder Finals (Women and Men)9 p.m. Announcement of 2024 Team USATeam USA 2024 Orientation

#### **LEGEND**

# Slope Per Board







































































































































































































































































































## **NOTES**

## **NOTES**