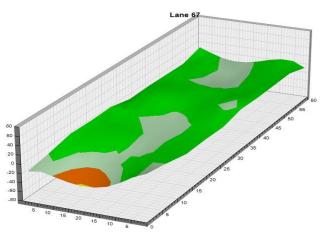

., Jan. 5 Qualifying Round 3 (six games)

8 a.m. Round 3 Qualifying – Men
3 p.m. Round 3 Qualifying – Women

Sat., Jan. 6
Qualifying Round 4 (six games)
8 a.m.
Round 4 Qualifying – Men
Round 4 Qualifying – Women

**Sun., Jan. 7**8 a.m.

7 Pound 5 (six games)

8 ound 5 Qualifying – Men

8 p.m.

Round 5 Qualifying – Women

Top 3 amateurs advance to stepladder finals

8 p.m. U.S. Amateur Stepladder Finals (Women and Men)9 p.m. Announcement of 2024 Team USATeam USA 2024 Orientation

#### **LEGEND**

# Slope Per Board







































































































































































































































































































## **NOTES**

## **NOTES**