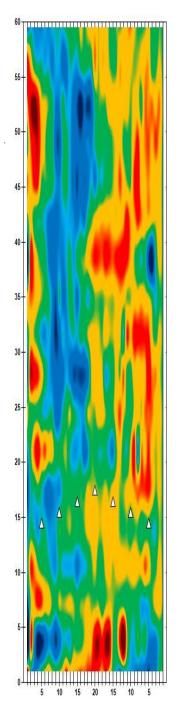

n. 4

Round 2 Qualifying – Men
Round 2 Qualifying – Men

Check-In

Mon., Jan. 1

8 a.m. Round 2 Qualifying – Men 3 p.m. Round 2 Qualifying – Women Fri., Jan. 5 Qualifying Round 3 (six games)

8 a.m. Round 3 Qualifying – Men
3 p.m. Round 3 Qualifying – Women

Sat., Jan. 6
Qualifying Round 4 (six games)
8 a.m.
Round 4 Qualifying – Men
Round 4 Qualifying – Women

**Sun., Jan. 7**8 a.m.

7 Pound 5 (six games)

8 ound 5 Qualifying – Men

8 p.m.

Round 5 Qualifying – Women

Top 3 amateurs advance to stepladder finals

8 p.m. U.S. Amateur Stepladder Finals (Women and Men)9 p.m. Announcement of 2024 Team USATeam USA 2024 Orientation

#### **LEGEND**

# Slope Per Board







































































































































































































































































































## **NOTES**

## **NOTES**