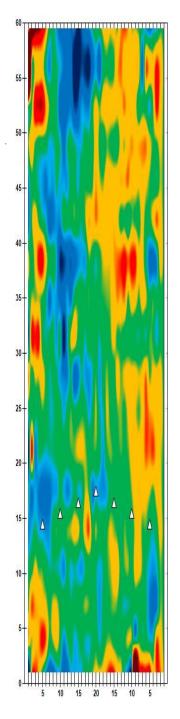

– Men
Round 2 Qualifying – Men

Check-In

Mon., Jan. 1

8 a.m. Round 2 Qualifying – Men 3 p.m. Round 2 Qualifying – Women Fri., Jan. 5 Qualifying Round 3 (six games)

8 a.m. Round 3 Qualifying – Men
3 p.m. Round 3 Qualifying – Women

Sat., Jan. 6
Qualifying Round 4 (six games)
8 a.m.
Round 4 Qualifying – Men
Round 4 Qualifying – Women

**Sun., Jan. 7**8 a.m.

7 Pound 5 (six games)

8 ound 5 Qualifying – Men

8 p.m.

Round 5 Qualifying – Women

Top 3 amateurs advance to stepladder finals

8 p.m. U.S. Amateur Stepladder Finals (Women and Men)9 p.m. Announcement of 2024 Team USATeam USA 2024 Orientation

#### **LEGEND**

# Slope Per Board







































































































































































































































































































## **NOTES**

## **NOTES**