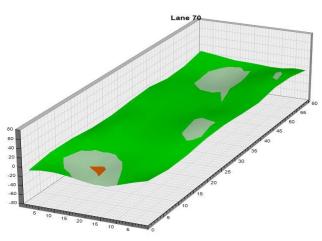

alifying Round 3 (six games)

8 a.m. Round 3 Qualifying – Men
3 p.m. Round 3 Qualifying – Women

Sat., Jan. 6
Qualifying Round 4 (six games)
8 a.m.
Round 4 Qualifying – Men
Round 4 Qualifying – Women

**Sun., Jan. 7**8 a.m.

7 Pound 5 (six games)

8 ound 5 Qualifying – Men

8 p.m.

Round 5 Qualifying – Women

Top 3 amateurs advance to stepladder finals

8 p.m. U.S. Amateur Stepladder Finals (Women and Men)9 p.m. Announcement of 2024 Team USATeam USA 2024 Orientation

#### **LEGEND**

# Slope Per Board







































































































































































































































































































## **NOTES**

## **NOTES**