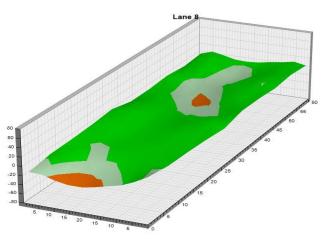

8 a.m. 3 p.m.

8 a.m. Round 1 Qualifying – Men
Round 1 Qualifying – Women

Thurs., Jan. 4

Round 2 Qualifying – Men
Round 2 Qualifying – Men

Check-In

Mon., Jan. 1

8 a.m. Round 2 Qualifying – Men 3 p.m. Round 2 Qualifying – Women Fri., Jan. 5 Qualifying Round 3 (six games)

8 a.m. Round 3 Qualifying – Men
3 p.m. Round 3 Qualifying – Women

Sat., Jan. 6
Qualifying Round 4 (six games)
8 a.m.
Round 4 Qualifying – Men
Round 4 Qualifying – Women

**Sun., Jan. 7**8 a.m.

7 Pound 5 (six games)

8 ound 5 Qualifying – Men

8 p.m.

Round 5 Qualifying – Women

Top 3 amateurs advance to stepladder finals

8 p.m. U.S. Amateur Stepladder Finals (Women and Men)9 p.m. Announcement of 2024 Team USATeam USA 2024 Orientation

#### **LEGEND**

# Slope Per Board







































































































































































































































































































## **NOTES**

## **NOTES**