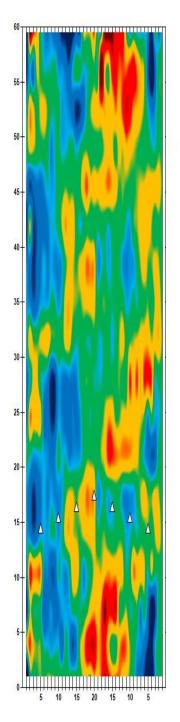

an. 3 Round 1 Qualifying - Men 8 a.m. 3 p.m.

8 a.m. Round 1 Qualifying – Men
Round 1 Qualifying – Women

Thurs., Jan. 4

Round 2 Qualifying – Men
Round 2 Qualifying – Men

Check-In

Mon., Jan. 1

8 a.m. Round 2 Qualifying – Men 3 p.m. Round 2 Qualifying – Women Fri., Jan. 5 Qualifying Round 3 (six games)

8 a.m. Round 3 Qualifying – Men
3 p.m. Round 3 Qualifying – Women

Sat., Jan. 6
Qualifying Round 4 (six games)
8 a.m.
Round 4 Qualifying – Men
Round 4 Qualifying – Women

**Sun., Jan. 7**8 a.m.

7 Pound 5 (six games)

8 ound 5 Qualifying – Men

8 p.m.

Round 5 Qualifying – Women

Top 3 amateurs advance to stepladder finals

8 p.m. U.S. Amateur Stepladder Finals (Women and Men)9 p.m. Announcement of 2024 Team USATeam USA 2024 Orientation

#### **LEGEND**

# Slope Per Board







































































































































































































































































































## **NOTES**

## **NOTES**