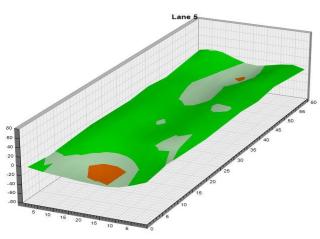

ifying - Men 8 a.m. 3 p.m.

8 a.m. Round 1 Qualifying – Men
Round 1 Qualifying – Women

Thurs., Jan. 4

Round 2 Qualifying – Men
Round 2 Qualifying – Men

Check-In

Mon., Jan. 1

8 a.m. Round 2 Qualifying – Men 3 p.m. Round 2 Qualifying – Women Fri., Jan. 5 Qualifying Round 3 (six games)

8 a.m. Round 3 Qualifying – Men
3 p.m. Round 3 Qualifying – Women

Sat., Jan. 6
Qualifying Round 4 (six games)
8 a.m.
Round 4 Qualifying – Men
Round 4 Qualifying – Women

**Sun., Jan. 7**8 a.m.

7 Pound 5 (six games)

8 ound 5 Qualifying – Men

8 p.m.

Round 5 Qualifying – Women

Top 3 amateurs advance to stepladder finals

8 p.m. U.S. Amateur Stepladder Finals (Women and Men)9 p.m. Announcement of 2024 Team USATeam USA 2024 Orientation

#### **LEGEND**

# Slope Per Board







































































































































































































































































































## **NOTES**

## **NOTES**