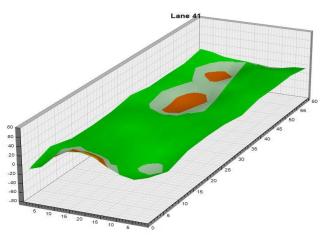

ing – Men

Check-In

Mon., Jan. 1

8 a.m. Round 2 Qualifying – Men 3 p.m. Round 2 Qualifying – Women Fri., Jan. 5 Qualifying Round 3 (six games)

8 a.m. Round 3 Qualifying – Men
3 p.m. Round 3 Qualifying – Women

Sat., Jan. 6
Qualifying Round 4 (six games)
8 a.m.
Round 4 Qualifying – Men
Round 4 Qualifying – Women

**Sun., Jan. 7**8 a.m.

7 Pound 5 (six games)

8 ound 5 Qualifying – Men

8 p.m.

Round 5 Qualifying – Women

Top 3 amateurs advance to stepladder finals

8 p.m. U.S. Amateur Stepladder Finals (Women and Men)9 p.m. Announcement of 2024 Team USATeam USA 2024 Orientation

#### **LEGEND**

# Slope Per Board







































































































































































































































































































## **NOTES**

## **NOTES**