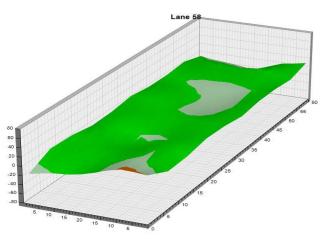

p.m. Round 2 Qualifying – Women Fri., Jan. 5 Qualifying Round 3 (six games)

8 a.m. Round 3 Qualifying – Men
3 p.m. Round 3 Qualifying – Women

Sat., Jan. 6
Qualifying Round 4 (six games)
8 a.m.
Round 4 Qualifying – Men
Round 4 Qualifying – Women

**Sun., Jan. 7**8 a.m.

7 Pound 5 (six games)

8 ound 5 Qualifying – Men

8 p.m.

Round 5 Qualifying – Women

Top 3 amateurs advance to stepladder finals

8 p.m. U.S. Amateur Stepladder Finals (Women and Men)9 p.m. Announcement of 2024 Team USATeam USA 2024 Orientation

#### **LEGEND**

# Slope Per Board







































































































































































































































































































## **NOTES**

## **NOTES**