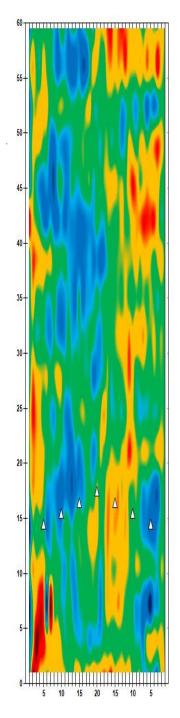

3 p.m. Round 2 Qualifying – Women Fri., Jan. 5 Qualifying Round 3 (six games)

8 a.m. Round 3 Qualifying – Men
3 p.m. Round 3 Qualifying – Women

Sat., Jan. 6
Qualifying Round 4 (six games)
8 a.m.
Round 4 Qualifying – Men
Round 4 Qualifying – Women

**Sun., Jan. 7**8 a.m.

7 Pound 5 (six games)

8 ound 5 Qualifying – Men

8 p.m.

Round 5 Qualifying – Women

Top 3 amateurs advance to stepladder finals

8 p.m. U.S. Amateur Stepladder Finals (Women and Men)9 p.m. Announcement of 2024 Team USATeam USA 2024 Orientation

#### **LEGEND**

# Slope Per Board







































































































































































































































































































## **NOTES**

## **NOTES**