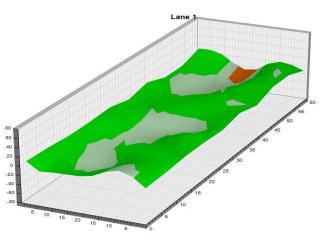

. 3 Round 1 Qualifying - Men 8 a.m. 3 p.m.

8 a.m. Round 1 Qualifying – Men
Round 1 Qualifying – Women

Thurs., Jan. 4

Round 2 Qualifying – Men
Round 2 Qualifying – Men

Check-In

Mon., Jan. 1

8 a.m. Round 2 Qualifying – Men 3 p.m. Round 2 Qualifying – Women Fri., Jan. 5 Qualifying Round 3 (six games)

8 a.m. Round 3 Qualifying – Men
3 p.m. Round 3 Qualifying – Women

Sat., Jan. 6
Qualifying Round 4 (six games)
8 a.m.
Round 4 Qualifying – Men
Round 4 Qualifying – Women

**Sun., Jan. 7**8 a.m.

7 Pound 5 (six games)

8 ound 5 Qualifying – Men

8 p.m.

Round 5 Qualifying – Women

Top 3 amateurs advance to stepladder finals

8 p.m. U.S. Amateur Stepladder Finals (Women and Men)9 p.m. Announcement of 2024 Team USATeam USA 2024 Orientation

#### **LEGEND**

# Slope Per Board







































































































































































































































































































## **NOTES**

## **NOTES**