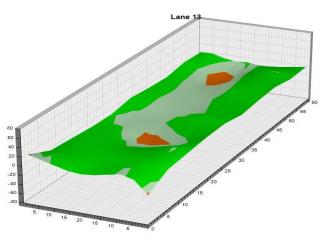

m. Round 1 Qualifying – Men
Round 1 Qualifying – Women

Thurs., Jan. 4

Round 2 Qualifying – Men
Round 2 Qualifying – Men

Check-In

Mon., Jan. 1

8 a.m. Round 2 Qualifying – Men 3 p.m. Round 2 Qualifying – Women Fri., Jan. 5 Qualifying Round 3 (six games)

8 a.m. Round 3 Qualifying – Men
3 p.m. Round 3 Qualifying – Women

Sat., Jan. 6
Qualifying Round 4 (six games)
8 a.m.
Round 4 Qualifying – Men
Round 4 Qualifying – Women

**Sun., Jan. 7**8 a.m.

7 Pound 5 (six games)

8 ound 5 Qualifying – Men

8 p.m.

Round 5 Qualifying – Women

Top 3 amateurs advance to stepladder finals

8 p.m. U.S. Amateur Stepladder Finals (Women and Men)9 p.m. Announcement of 2024 Team USATeam USA 2024 Orientation

#### **LEGEND**

# Slope Per Board







































































































































































































































































































## **NOTES**

## **NOTES**