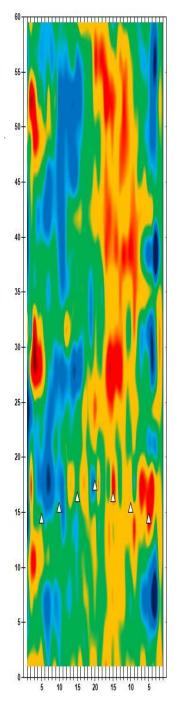

urs., Jan. 4

Round 2 Qualifying – Men
Round 2 Qualifying – Men

Check-In

Mon., Jan. 1

8 a.m. Round 2 Qualifying – Men 3 p.m. Round 2 Qualifying – Women Fri., Jan. 5 Qualifying Round 3 (six games)

8 a.m. Round 3 Qualifying – Men
3 p.m. Round 3 Qualifying – Women

Sat., Jan. 6
Qualifying Round 4 (six games)
8 a.m.
Round 4 Qualifying – Men
Round 4 Qualifying – Women

**Sun., Jan. 7**8 a.m.

7 Pound 5 (six games)

8 ound 5 Qualifying – Men

8 p.m.

Round 5 Qualifying – Women

Top 3 amateurs advance to stepladder finals

8 p.m. U.S. Amateur Stepladder Finals (Women and Men)9 p.m. Announcement of 2024 Team USATeam USA 2024 Orientation

#### **LEGEND**

# Slope Per Board







































































































































































































































































































## **NOTES**

## **NOTES**