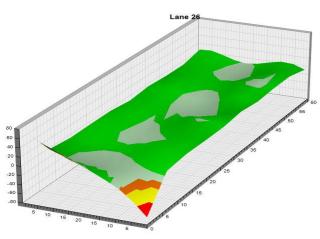

en

Thurs., Jan. 4

Round 2 Qualifying – Men
Round 2 Qualifying – Men

Check-In

Mon., Jan. 1

8 a.m. Round 2 Qualifying – Men 3 p.m. Round 2 Qualifying – Women Fri., Jan. 5 Qualifying Round 3 (six games)

8 a.m. Round 3 Qualifying – Men
3 p.m. Round 3 Qualifying – Women

Sat., Jan. 6
Qualifying Round 4 (six games)
8 a.m.
Round 4 Qualifying – Men
Round 4 Qualifying – Women

**Sun., Jan. 7**8 a.m.

7 Pound 5 (six games)

8 ound 5 Qualifying – Men

8 p.m.

Round 5 Qualifying – Women

Top 3 amateurs advance to stepladder finals

8 p.m. U.S. Amateur Stepladder Finals (Women and Men)9 p.m. Announcement of 2024 Team USATeam USA 2024 Orientation

#### **LEGEND**

# Slope Per Board







































































































































































































































































































## **NOTES**

## **NOTES**