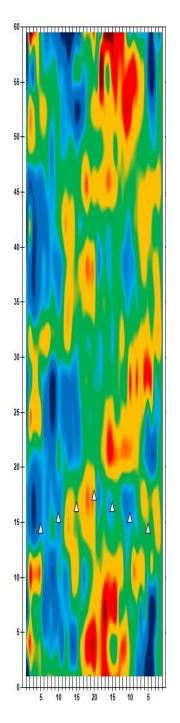

ying – Men
Round 2 Qualifying – Men

Check-In

Mon., Jan. 1

8 a.m. Round 2 Qualifying – Men 3 p.m. Round 2 Qualifying – Women Fri., Jan. 5 Qualifying Round 3 (six games)

8 a.m. Round 3 Qualifying – Men
3 p.m. Round 3 Qualifying – Women

Sat., Jan. 6
Qualifying Round 4 (six games)
8 a.m.
Round 4 Qualifying – Men
Round 4 Qualifying – Women

**Sun., Jan. 7**8 a.m.

7 Pound 5 (six games)

8 ound 5 Qualifying – Men

8 p.m.

Round 5 Qualifying – Women

Top 3 amateurs advance to stepladder finals

8 p.m. U.S. Amateur Stepladder Finals (Women and Men)9 p.m. Announcement of 2024 Team USATeam USA 2024 Orientation

#### **LEGEND**

# Slope Per Board







































































































































































































































































































## **NOTES**

## **NOTES**