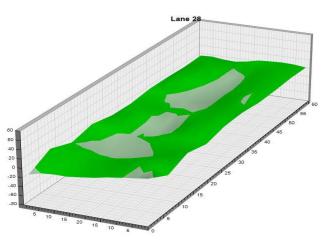

s., Jan. 4

Round 2 Qualifying – Men
Round 2 Qualifying – Men

Check-In

Mon., Jan. 1

8 a.m. Round 2 Qualifying – Men 3 p.m. Round 2 Qualifying – Women Fri., Jan. 5 Qualifying Round 3 (six games)

8 a.m. Round 3 Qualifying – Men
3 p.m. Round 3 Qualifying – Women

Sat., Jan. 6
Qualifying Round 4 (six games)
8 a.m.
Round 4 Qualifying – Men
Round 4 Qualifying – Women

**Sun., Jan. 7**8 a.m.

7 Pound 5 (six games)

8 ound 5 Qualifying – Men

8 p.m.

Round 5 Qualifying – Women

Top 3 amateurs advance to stepladder finals

8 p.m. U.S. Amateur Stepladder Finals (Women and Men)9 p.m. Announcement of 2024 Team USATeam USA 2024 Orientation

#### **LEGEND**

# Slope Per Board







































































































































































































































































































## **NOTES**

## **NOTES**