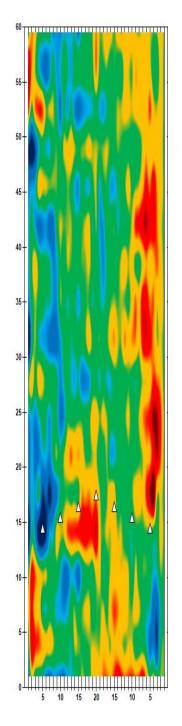

Round 2 Qualifying – Men
Round 2 Qualifying – Men

Check-In

Mon., Jan. 1

8 a.m. Round 2 Qualifying – Men 3 p.m. Round 2 Qualifying – Women Fri., Jan. 5 Qualifying Round 3 (six games)

8 a.m. Round 3 Qualifying – Men
3 p.m. Round 3 Qualifying – Women

Sat., Jan. 6
Qualifying Round 4 (six games)
8 a.m.
Round 4 Qualifying – Men
Round 4 Qualifying – Women

**Sun., Jan. 7**8 a.m.

7 Pound 5 (six games)

8 ound 5 Qualifying – Men

8 p.m.

Round 5 Qualifying – Women

Top 3 amateurs advance to stepladder finals

8 p.m. U.S. Amateur Stepladder Finals (Women and Men)9 p.m. Announcement of 2024 Team USATeam USA 2024 Orientation

#### **LEGEND**

# Slope Per Board







































































































































































































































































































## **NOTES**

## **NOTES**