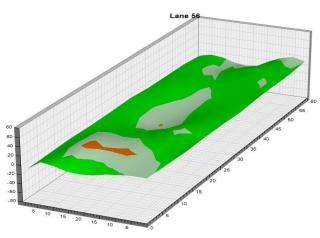

– Men 3 p.m. Round 2 Qualifying – Women Fri., Jan. 5 Qualifying Round 3 (six games)

8 a.m. Round 3 Qualifying – Men
3 p.m. Round 3 Qualifying – Women

Sat., Jan. 6
Qualifying Round 4 (six games)
8 a.m.
Round 4 Qualifying – Men
Round 4 Qualifying – Women

**Sun., Jan. 7**8 a.m.

7 Pound 5 (six games)

8 ound 5 Qualifying – Men

8 p.m.

Round 5 Qualifying – Women

Top 3 amateurs advance to stepladder finals

8 p.m. U.S. Amateur Stepladder Finals (Women and Men)9 p.m. Announcement of 2024 Team USATeam USA 2024 Orientation

#### **LEGEND**

# Slope Per Board







































































































































































































































































































## **NOTES**

## **NOTES**