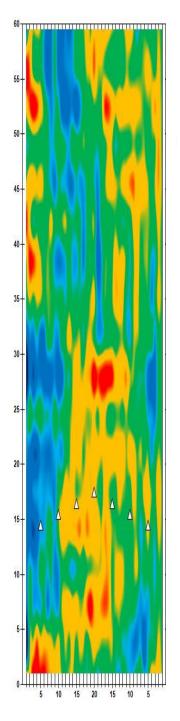

. 5 Qualifying Round 3 (six games)

8 a.m. Round 3 Qualifying – Men
3 p.m. Round 3 Qualifying – Women

Sat., Jan. 6
Qualifying Round 4 (six games)
8 a.m.
Round 4 Qualifying – Men
Round 4 Qualifying – Women

**Sun., Jan. 7**8 a.m.

7 Pound 5 (six games)

8 ound 5 Qualifying – Men

8 p.m.

Round 5 Qualifying – Women

Top 3 amateurs advance to stepladder finals

8 p.m. U.S. Amateur Stepladder Finals (Women and Men)9 p.m. Announcement of 2024 Team USATeam USA 2024 Orientation

#### **LEGEND**

# Slope Per Board







































































































































































































































































































## **NOTES**

## **NOTES**