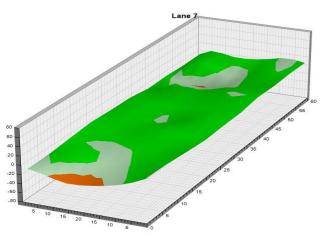

Men 8 a.m. 3 p.m.

8 a.m. Round 1 Qualifying – Men
Round 1 Qualifying – Women

Thurs., Jan. 4

Round 2 Qualifying – Men
Round 2 Qualifying – Men

Check-In

Mon., Jan. 1

8 a.m. Round 2 Qualifying – Men 3 p.m. Round 2 Qualifying – Women Fri., Jan. 5 Qualifying Round 3 (six games)

8 a.m. Round 3 Qualifying – Men
3 p.m. Round 3 Qualifying – Women

Sat., Jan. 6
Qualifying Round 4 (six games)
8 a.m.
Round 4 Qualifying – Men
Round 4 Qualifying – Women

**Sun., Jan. 7**8 a.m.

7 Pound 5 (six games)

8 ound 5 Qualifying – Men

8 p.m.

Round 5 Qualifying – Women

Top 3 amateurs advance to stepladder finals

8 p.m. U.S. Amateur Stepladder Finals (Women and Men)9 p.m. Announcement of 2024 Team USATeam USA 2024 Orientation

#### **LEGEND**

# Slope Per Board







































































































































































































































































































## **NOTES**

## **NOTES**