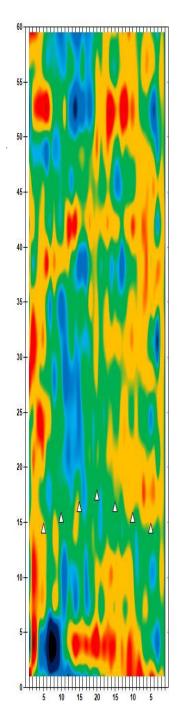

ound 2 Qualifying – Men

Check-In

Mon., Jan. 1

8 a.m. Round 2 Qualifying – Men 3 p.m. Round 2 Qualifying – Women Fri., Jan. 5 Qualifying Round 3 (six games)

8 a.m. Round 3 Qualifying – Men
3 p.m. Round 3 Qualifying – Women

Sat., Jan. 6
Qualifying Round 4 (six games)
8 a.m.
Round 4 Qualifying – Men
Round 4 Qualifying – Women

**Sun., Jan. 7**8 a.m.

7 Pound 5 (six games)

8 ound 5 Qualifying – Men

8 p.m.

Round 5 Qualifying – Women

Top 3 amateurs advance to stepladder finals

8 p.m. U.S. Amateur Stepladder Finals (Women and Men)9 p.m. Announcement of 2024 Team USATeam USA 2024 Orientation

#### **LEGEND**

# Slope Per Board







































































































































































































































































































## **NOTES**

## **NOTES**