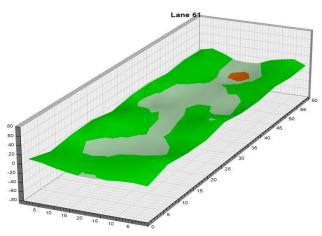

2 Qualifying – Women Fri., Jan. 5 Qualifying Round 3 (six games)

8 a.m. Round 3 Qualifying – Men
3 p.m. Round 3 Qualifying – Women

Sat., Jan. 6
Qualifying Round 4 (six games)
8 a.m.
Round 4 Qualifying – Men
Round 4 Qualifying – Women

**Sun., Jan. 7**8 a.m.

7 Pound 5 (six games)

8 ound 5 Qualifying – Men

8 p.m.

Round 5 Qualifying – Women

Top 3 amateurs advance to stepladder finals

8 p.m. U.S. Amateur Stepladder Finals (Women and Men)9 p.m. Announcement of 2024 Team USATeam USA 2024 Orientation

#### **LEGEND**

# Slope Per Board







































































































































































































































































































## **NOTES**

## **NOTES**