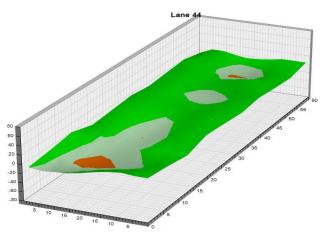

heck-In

Mon., Jan. 1

8 a.m. Round 2 Qualifying – Men 3 p.m. Round 2 Qualifying – Women Fri., Jan. 5 Qualifying Round 3 (six games)

8 a.m. Round 3 Qualifying – Men
3 p.m. Round 3 Qualifying – Women

Sat., Jan. 6
Qualifying Round 4 (six games)
8 a.m.
Round 4 Qualifying – Men
Round 4 Qualifying – Women

**Sun., Jan. 7**8 a.m.

7 Pound 5 (six games)

8 ound 5 Qualifying – Men

8 p.m.

Round 5 Qualifying – Women

Top 3 amateurs advance to stepladder finals

8 p.m. U.S. Amateur Stepladder Finals (Women and Men)9 p.m. Announcement of 2024 Team USATeam USA 2024 Orientation

#### **LEGEND**

# Slope Per Board







































































































































































































































































































## **NOTES**

## **NOTES**