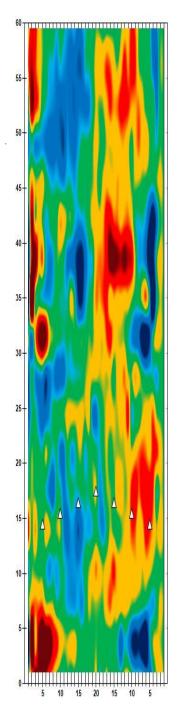

Qualifying – Men
Round 1 Qualifying – Women

Thurs., Jan. 4

Round 2 Qualifying – Men
Round 2 Qualifying – Men

Check-In

Mon., Jan. 1

8 a.m. Round 2 Qualifying – Men 3 p.m. Round 2 Qualifying – Women Fri., Jan. 5 Qualifying Round 3 (six games)

8 a.m. Round 3 Qualifying – Men
3 p.m. Round 3 Qualifying – Women

Sat., Jan. 6
Qualifying Round 4 (six games)
8 a.m.
Round 4 Qualifying – Men
Round 4 Qualifying – Women

**Sun., Jan. 7**8 a.m.

7 Pound 5 (six games)

8 ound 5 Qualifying – Men

8 p.m.

Round 5 Qualifying – Women

Top 3 amateurs advance to stepladder finals

8 p.m. U.S. Amateur Stepladder Finals (Women and Men)9 p.m. Announcement of 2024 Team USATeam USA 2024 Orientation

#### **LEGEND**

# Slope Per Board







































































































































































































































































































## **NOTES**

## **NOTES**