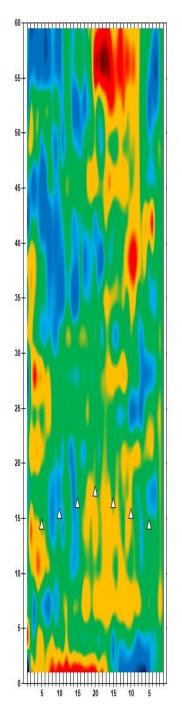

.m. Round 2 Qualifying – Women Fri., Jan. 5 Qualifying Round 3 (six games)

8 a.m. Round 3 Qualifying – Men
3 p.m. Round 3 Qualifying – Women

Sat., Jan. 6
Qualifying Round 4 (six games)
8 a.m.
Round 4 Qualifying – Men
Round 4 Qualifying – Women

**Sun., Jan. 7**8 a.m.

7 Pound 5 (six games)

8 ound 5 Qualifying – Men

8 p.m.

Round 5 Qualifying – Women

Top 3 amateurs advance to stepladder finals

8 p.m. U.S. Amateur Stepladder Finals (Women and Men)9 p.m. Announcement of 2024 Team USATeam USA 2024 Orientation

#### **LEGEND**

# Slope Per Board







































































































































































































































































































## **NOTES**

## **NOTES**