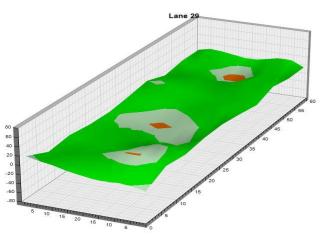

Jan. 4

Round 2 Qualifying – Men
Round 2 Qualifying – Men

Check-In

Mon., Jan. 1

8 a.m. Round 2 Qualifying – Men 3 p.m. Round 2 Qualifying – Women Fri., Jan. 5 Qualifying Round 3 (six games)

8 a.m. Round 3 Qualifying – Men
3 p.m. Round 3 Qualifying – Women

Sat., Jan. 6
Qualifying Round 4 (six games)
8 a.m.
Round 4 Qualifying – Men
Round 4 Qualifying – Women

**Sun., Jan. 7**8 a.m.

7 Pound 5 (six games)

8 ound 5 Qualifying – Men

8 p.m.

Round 5 Qualifying – Women

Top 3 amateurs advance to stepladder finals

8 p.m. U.S. Amateur Stepladder Finals (Women and Men)9 p.m. Announcement of 2024 Team USATeam USA 2024 Orientation

#### **LEGEND**

# Slope Per Board







































































































































































































































































































## **NOTES**

## **NOTES**