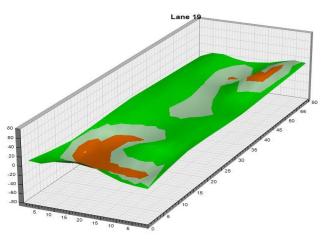

Men
Round 1 Qualifying – Women

Thurs., Jan. 4

Round 2 Qualifying – Men
Round 2 Qualifying – Men

Check-In

Mon., Jan. 1

8 a.m. Round 2 Qualifying – Men 3 p.m. Round 2 Qualifying – Women Fri., Jan. 5 Qualifying Round 3 (six games)

8 a.m. Round 3 Qualifying – Men
3 p.m. Round 3 Qualifying – Women

Sat., Jan. 6
Qualifying Round 4 (six games)
8 a.m.
Round 4 Qualifying – Men
Round 4 Qualifying – Women

**Sun., Jan. 7**8 a.m.

7 Pound 5 (six games)

8 ound 5 Qualifying – Men

8 p.m.

Round 5 Qualifying – Women

Top 3 amateurs advance to stepladder finals

8 p.m. U.S. Amateur Stepladder Finals (Women and Men)9 p.m. Announcement of 2024 Team USATeam USA 2024 Orientation

#### **LEGEND**

# Slope Per Board







































































































































































































































































































## **NOTES**

## **NOTES**