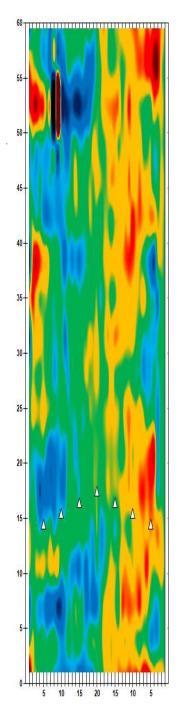

Jan. 5 Qualifying Round 3 (six games)

8 a.m. Round 3 Qualifying – Men
3 p.m. Round 3 Qualifying – Women

Sat., Jan. 6
Qualifying Round 4 (six games)
8 a.m.
Round 4 Qualifying – Men
Round 4 Qualifying – Women

**Sun., Jan. 7**8 a.m.

7 Pound 5 (six games)

8 ound 5 Qualifying – Men

8 p.m.

Round 5 Qualifying – Women

Top 3 amateurs advance to stepladder finals

8 p.m. U.S. Amateur Stepladder Finals (Women and Men)9 p.m. Announcement of 2024 Team USATeam USA 2024 Orientation

#### **LEGEND**

# Slope Per Board







































































































































































































































































































## **NOTES**

## **NOTES**