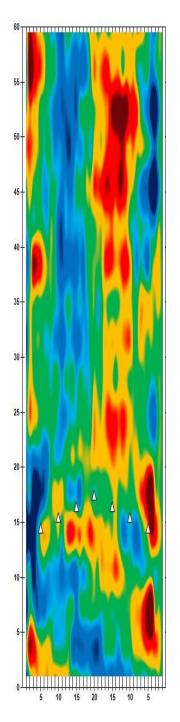

– Men
Round 1 Qualifying – Women

Thurs., Jan. 4

Round 2 Qualifying – Men
Round 2 Qualifying – Men

Check-In

Mon., Jan. 1

8 a.m. Round 2 Qualifying – Men 3 p.m. Round 2 Qualifying – Women Fri., Jan. 5 Qualifying Round 3 (six games)

8 a.m. Round 3 Qualifying – Men
3 p.m. Round 3 Qualifying – Women

Sat., Jan. 6
Qualifying Round 4 (six games)
8 a.m.
Round 4 Qualifying – Men
Round 4 Qualifying – Women

**Sun., Jan. 7**8 a.m.

7 Pound 5 (six games)

8 ound 5 Qualifying – Men

8 p.m.

Round 5 Qualifying – Women

Top 3 amateurs advance to stepladder finals

8 p.m. U.S. Amateur Stepladder Finals (Women and Men)9 p.m. Announcement of 2024 Team USATeam USA 2024 Orientation

#### **LEGEND**

# Slope Per Board







































































































































































































































































































## **NOTES**

## **NOTES**