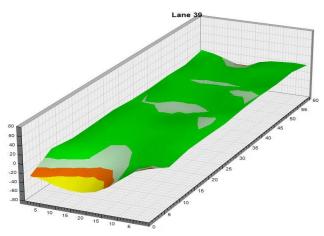

Qualifying – Men

Check-In

Mon., Jan. 1

8 a.m. Round 2 Qualifying – Men 3 p.m. Round 2 Qualifying – Women Fri., Jan. 5 Qualifying Round 3 (six games)

8 a.m. Round 3 Qualifying – Men
3 p.m. Round 3 Qualifying – Women

Sat., Jan. 6
Qualifying Round 4 (six games)
8 a.m.
Round 4 Qualifying – Men
Round 4 Qualifying – Women

**Sun., Jan. 7**8 a.m.

7 Pound 5 (six games)

8 ound 5 Qualifying – Men

8 p.m.

Round 5 Qualifying – Women

Top 3 amateurs advance to stepladder finals

8 p.m. U.S. Amateur Stepladder Finals (Women and Men)9 p.m. Announcement of 2024 Team USATeam USA 2024 Orientation

#### **LEGEND**

# Slope Per Board







































































































































































































































































































## **NOTES**

## **NOTES**