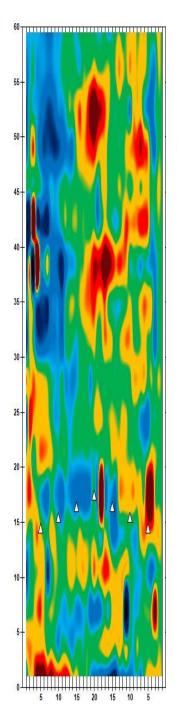

fying – Men

Check-In

Mon., Jan. 1

8 a.m. Round 2 Qualifying – Men 3 p.m. Round 2 Qualifying – Women Fri., Jan. 5 Qualifying Round 3 (six games)

8 a.m. Round 3 Qualifying – Men
3 p.m. Round 3 Qualifying – Women

Sat., Jan. 6
Qualifying Round 4 (six games)
8 a.m.
Round 4 Qualifying – Men
Round 4 Qualifying – Women

**Sun., Jan. 7**8 a.m.

7 Pound 5 (six games)

8 ound 5 Qualifying – Men

8 p.m.

Round 5 Qualifying – Women

Top 3 amateurs advance to stepladder finals

8 p.m. U.S. Amateur Stepladder Finals (Women and Men)9 p.m. Announcement of 2024 Team USATeam USA 2024 Orientation

#### **LEGEND**

# Slope Per Board







































































































































































































































































































## **NOTES**

## **NOTES**