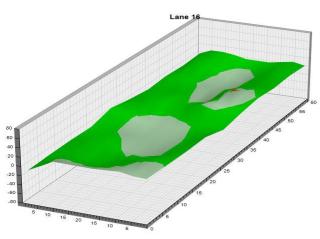

ualifying – Men
Round 1 Qualifying – Women

Thurs., Jan. 4

Round 2 Qualifying – Men
Round 2 Qualifying – Men

Check-In

Mon., Jan. 1

8 a.m. Round 2 Qualifying – Men 3 p.m. Round 2 Qualifying – Women Fri., Jan. 5 Qualifying Round 3 (six games)

8 a.m. Round 3 Qualifying – Men
3 p.m. Round 3 Qualifying – Women

Sat., Jan. 6
Qualifying Round 4 (six games)
8 a.m.
Round 4 Qualifying – Men
Round 4 Qualifying – Women

**Sun., Jan. 7**8 a.m.

7 Pound 5 (six games)

8 ound 5 Qualifying – Men

8 p.m.

Round 5 Qualifying – Women

Top 3 amateurs advance to stepladder finals

8 p.m. U.S. Amateur Stepladder Finals (Women and Men)9 p.m. Announcement of 2024 Team USATeam USA 2024 Orientation

#### **LEGEND**

# Slope Per Board







































































































































































































































































































## **NOTES**

## **NOTES**