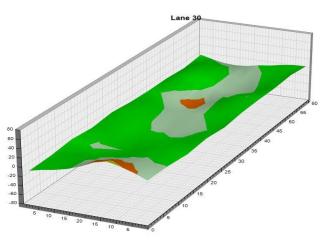

4

Round 2 Qualifying – Men
Round 2 Qualifying – Men

Check-In

Mon., Jan. 1

8 a.m. Round 2 Qualifying – Men 3 p.m. Round 2 Qualifying – Women Fri., Jan. 5 Qualifying Round 3 (six games)

8 a.m. Round 3 Qualifying – Men
3 p.m. Round 3 Qualifying – Women

Sat., Jan. 6
Qualifying Round 4 (six games)
8 a.m.
Round 4 Qualifying – Men
Round 4 Qualifying – Women

**Sun., Jan. 7**8 a.m.

7 Pound 5 (six games)

8 ound 5 Qualifying – Men

8 p.m.

Round 5 Qualifying – Women

Top 3 amateurs advance to stepladder finals

8 p.m. U.S. Amateur Stepladder Finals (Women and Men)9 p.m. Announcement of 2024 Team USATeam USA 2024 Orientation

#### **LEGEND**

# Slope Per Board







































































































































































































































































































## **NOTES**

## **NOTES**