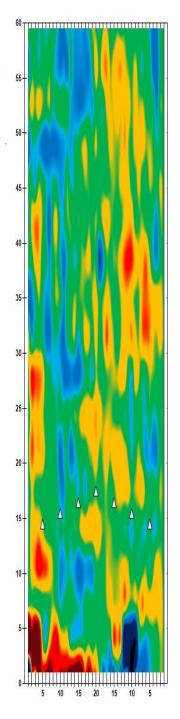

ualifying – Men

Check-In

Mon., Jan. 1

8 a.m. Round 2 Qualifying – Men 3 p.m. Round 2 Qualifying – Women Fri., Jan. 5 Qualifying Round 3 (six games)

8 a.m. Round 3 Qualifying – Men
3 p.m. Round 3 Qualifying – Women

Sat., Jan. 6
Qualifying Round 4 (six games)
8 a.m.
Round 4 Qualifying – Men
Round 4 Qualifying – Women

**Sun., Jan. 7**8 a.m.

7 Pound 5 (six games)

8 ound 5 Qualifying – Men

8 p.m.

Round 5 Qualifying – Women

Top 3 amateurs advance to stepladder finals

8 p.m. U.S. Amateur Stepladder Finals (Women and Men)9 p.m. Announcement of 2024 Team USATeam USA 2024 Orientation

#### **LEGEND**

# Slope Per Board







































































































































































































































































































## **NOTES**

## **NOTES**