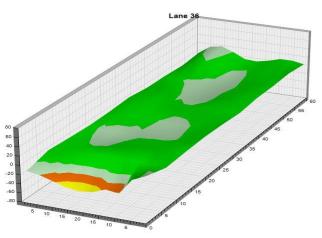

Men
Round 2 Qualifying – Men

Check-In

Mon., Jan. 1

8 a.m. Round 2 Qualifying – Men 3 p.m. Round 2 Qualifying – Women Fri., Jan. 5 Qualifying Round 3 (six games)

8 a.m. Round 3 Qualifying – Men
3 p.m. Round 3 Qualifying – Women

Sat., Jan. 6
Qualifying Round 4 (six games)
8 a.m.
Round 4 Qualifying – Men
Round 4 Qualifying – Women

**Sun., Jan. 7**8 a.m.

7 Pound 5 (six games)

8 ound 5 Qualifying – Men

8 p.m.

Round 5 Qualifying – Women

Top 3 amateurs advance to stepladder finals

8 p.m. U.S. Amateur Stepladder Finals (Women and Men)9 p.m. Announcement of 2024 Team USATeam USA 2024 Orientation

#### **LEGEND**

# Slope Per Board







































































































































































































































































































## **NOTES**

## **NOTES**