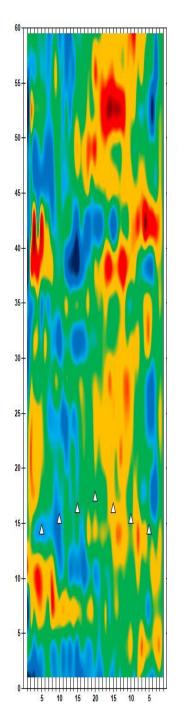

a.m. 3 p.m.

8 a.m. Round 1 Qualifying – Men
Round 1 Qualifying – Women

Thurs., Jan. 4

Round 2 Qualifying – Men
Round 2 Qualifying – Men

Check-In

Mon., Jan. 1

8 a.m. Round 2 Qualifying – Men 3 p.m. Round 2 Qualifying – Women Fri., Jan. 5 Qualifying Round 3 (six games)

8 a.m. Round 3 Qualifying – Men
3 p.m. Round 3 Qualifying – Women

Sat., Jan. 6
Qualifying Round 4 (six games)
8 a.m.
Round 4 Qualifying – Men
Round 4 Qualifying – Women

**Sun., Jan. 7**8 a.m.

7 Pound 5 (six games)

8 ound 5 Qualifying – Men

8 p.m.

Round 5 Qualifying – Women

Top 3 amateurs advance to stepladder finals

8 p.m. U.S. Amateur Stepladder Finals (Women and Men)9 p.m. Announcement of 2024 Team USATeam USA 2024 Orientation

#### **LEGEND**

# Slope Per Board







































































































































































































































































































## **NOTES**

## **NOTES**