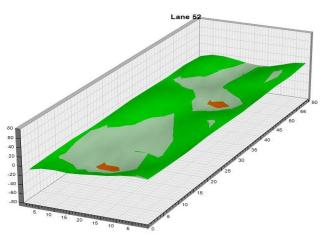

und 2 Qualifying – Men 3 p.m. Round 2 Qualifying – Women Fri., Jan. 5 Qualifying Round 3 (six games)

8 a.m. Round 3 Qualifying – Men
3 p.m. Round 3 Qualifying – Women

Sat., Jan. 6
Qualifying Round 4 (six games)
8 a.m.
Round 4 Qualifying – Men
Round 4 Qualifying – Women

**Sun., Jan. 7**8 a.m.

7 Pound 5 (six games)

8 ound 5 Qualifying – Men

8 p.m.

Round 5 Qualifying – Women

Top 3 amateurs advance to stepladder finals

8 p.m. U.S. Amateur Stepladder Finals (Women and Men)9 p.m. Announcement of 2024 Team USATeam USA 2024 Orientation

#### **LEGEND**

# Slope Per Board







































































































































































































































































































## **NOTES**

## **NOTES**