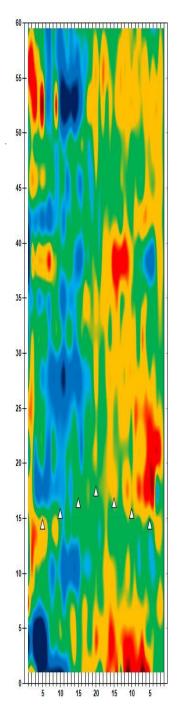

Jan. 1

8 a.m. Round 2 Qualifying – Men 3 p.m. Round 2 Qualifying – Women Fri., Jan. 5 Qualifying Round 3 (six games)

8 a.m. Round 3 Qualifying – Men
3 p.m. Round 3 Qualifying – Women

Sat., Jan. 6
Qualifying Round 4 (six games)
8 a.m.
Round 4 Qualifying – Men
Round 4 Qualifying – Women

**Sun., Jan. 7**8 a.m.

7 Pound 5 (six games)

8 ound 5 Qualifying – Men

8 p.m.

Round 5 Qualifying – Women

Top 3 amateurs advance to stepladder finals

8 p.m. U.S. Amateur Stepladder Finals (Women and Men)9 p.m. Announcement of 2024 Team USATeam USA 2024 Orientation

#### **LEGEND**

# Slope Per Board







































































































































































































































































































## **NOTES**

## **NOTES**