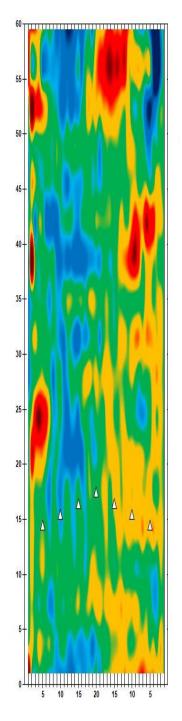

ifying – Women Fri., Jan. 5 Qualifying Round 3 (six games)

8 a.m. Round 3 Qualifying – Men
3 p.m. Round 3 Qualifying – Women

Sat., Jan. 6
Qualifying Round 4 (six games)
8 a.m.
Round 4 Qualifying – Men
Round 4 Qualifying – Women

**Sun., Jan. 7**8 a.m.

7 Pound 5 (six games)

8 ound 5 Qualifying – Men

8 p.m.

Round 5 Qualifying – Women

Top 3 amateurs advance to stepladder finals

8 p.m. U.S. Amateur Stepladder Finals (Women and Men)9 p.m. Announcement of 2024 Team USATeam USA 2024 Orientation

#### **LEGEND**

# Slope Per Board







































































































































































































































































































## **NOTES**

## **NOTES**