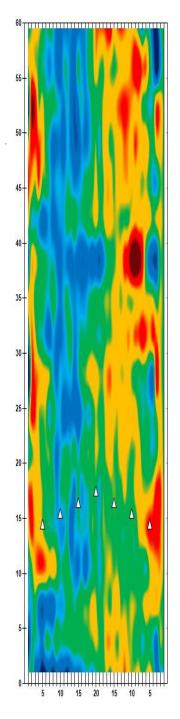

Round 2 Qualifying – Women Fri., Jan. 5 Qualifying Round 3 (six games)

8 a.m. Round 3 Qualifying – Men
3 p.m. Round 3 Qualifying – Women

Sat., Jan. 6
Qualifying Round 4 (six games)
8 a.m.
Round 4 Qualifying – Men
Round 4 Qualifying – Women

**Sun., Jan. 7**8 a.m.

7 Pound 5 (six games)

8 ound 5 Qualifying – Men

8 p.m.

Round 5 Qualifying – Women

Top 3 amateurs advance to stepladder finals

8 p.m. U.S. Amateur Stepladder Finals (Women and Men)9 p.m. Announcement of 2024 Team USATeam USA 2024 Orientation

#### **LEGEND**

# Slope Per Board







































































































































































































































































































## **NOTES**

## **NOTES**