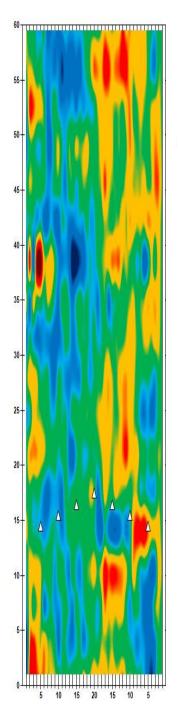

Men 3 p.m. Round 2 Qualifying – Women Fri., Jan. 5 Qualifying Round 3 (six games)

8 a.m. Round 3 Qualifying – Men
3 p.m. Round 3 Qualifying – Women

Sat., Jan. 6
Qualifying Round 4 (six games)
8 a.m.
Round 4 Qualifying – Men
Round 4 Qualifying – Women

**Sun., Jan. 7**8 a.m.

7 Pound 5 (six games)

8 ound 5 Qualifying – Men

8 p.m.

Round 5 Qualifying – Women

Top 3 amateurs advance to stepladder finals

8 p.m. U.S. Amateur Stepladder Finals (Women and Men)9 p.m. Announcement of 2024 Team USATeam USA 2024 Orientation

#### **LEGEND**

# Slope Per Board







































































































































































































































































































## **NOTES**

## **NOTES**