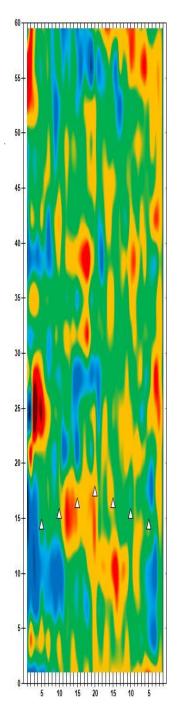

en Fri., Jan. 5 Qualifying Round 3 (six games)

8 a.m. Round 3 Qualifying – Men
3 p.m. Round 3 Qualifying – Women

Sat., Jan. 6
Qualifying Round 4 (six games)
8 a.m.
Round 4 Qualifying – Men
Round 4 Qualifying – Women

**Sun., Jan. 7**8 a.m.

7 Pound 5 (six games)

8 ound 5 Qualifying – Men

8 p.m.

Round 5 Qualifying – Women

Top 3 amateurs advance to stepladder finals

8 p.m. U.S. Amateur Stepladder Finals (Women and Men)9 p.m. Announcement of 2024 Team USATeam USA 2024 Orientation

#### **LEGEND**

# Slope Per Board







































































































































































































































































































## **NOTES**

## **NOTES**