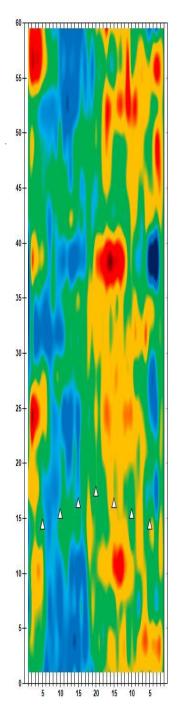

. 3 p.m.

8 a.m. Round 1 Qualifying – Men
Round 1 Qualifying – Women

Thurs., Jan. 4

Round 2 Qualifying – Men
Round 2 Qualifying – Men

Check-In

Mon., Jan. 1

8 a.m. Round 2 Qualifying – Men 3 p.m. Round 2 Qualifying – Women Fri., Jan. 5 Qualifying Round 3 (six games)

8 a.m. Round 3 Qualifying – Men
3 p.m. Round 3 Qualifying – Women

Sat., Jan. 6
Qualifying Round 4 (six games)
8 a.m.
Round 4 Qualifying – Men
Round 4 Qualifying – Women

**Sun., Jan. 7**8 a.m.

7 Pound 5 (six games)

8 ound 5 Qualifying – Men

8 p.m.

Round 5 Qualifying – Women

Top 3 amateurs advance to stepladder finals

8 p.m. U.S. Amateur Stepladder Finals (Women and Men)9 p.m. Announcement of 2024 Team USATeam USA 2024 Orientation

#### **LEGEND**

# Slope Per Board







































































































































































































































































































## **NOTES**

## **NOTES**