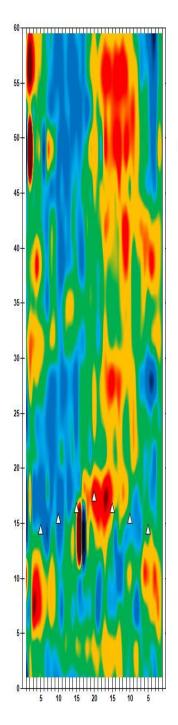

– Women

Thurs., Jan. 4

Round 2 Qualifying – Men
Round 2 Qualifying – Men

Check-In

Mon., Jan. 1

8 a.m. Round 2 Qualifying – Men 3 p.m. Round 2 Qualifying – Women Fri., Jan. 5 Qualifying Round 3 (six games)

8 a.m. Round 3 Qualifying – Men
3 p.m. Round 3 Qualifying – Women

Sat., Jan. 6
Qualifying Round 4 (six games)
8 a.m.
Round 4 Qualifying – Men
Round 4 Qualifying – Women

**Sun., Jan. 7**8 a.m.

7 Pound 5 (six games)

8 ound 5 Qualifying – Men

8 p.m.

Round 5 Qualifying – Women

Top 3 amateurs advance to stepladder finals

8 p.m. U.S. Amateur Stepladder Finals (Women and Men)9 p.m. Announcement of 2024 Team USATeam USA 2024 Orientation

#### **LEGEND**

# Slope Per Board







































































































































































































































































































## **NOTES**

## **NOTES**