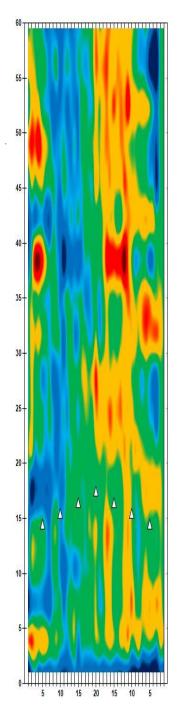

omen

Thurs., Jan. 4

Round 2 Qualifying – Men
Round 2 Qualifying – Men

Check-In

Mon., Jan. 1

8 a.m. Round 2 Qualifying – Men 3 p.m. Round 2 Qualifying – Women Fri., Jan. 5 Qualifying Round 3 (six games)

8 a.m. Round 3 Qualifying – Men
3 p.m. Round 3 Qualifying – Women

Sat., Jan. 6
Qualifying Round 4 (six games)
8 a.m.
Round 4 Qualifying – Men
Round 4 Qualifying – Women

**Sun., Jan. 7**8 a.m.

7 Pound 5 (six games)

8 ound 5 Qualifying – Men

8 p.m.

Round 5 Qualifying – Women

Top 3 amateurs advance to stepladder finals

8 p.m. U.S. Amateur Stepladder Finals (Women and Men)9 p.m. Announcement of 2024 Team USATeam USA 2024 Orientation

#### **LEGEND**

# Slope Per Board







































































































































































































































































































## **NOTES**

## **NOTES**