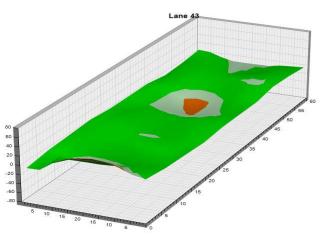

n

Check-In

Mon., Jan. 1

8 a.m. Round 2 Qualifying – Men 3 p.m. Round 2 Qualifying – Women Fri., Jan. 5 Qualifying Round 3 (six games)

8 a.m. Round 3 Qualifying – Men
3 p.m. Round 3 Qualifying – Women

Sat., Jan. 6
Qualifying Round 4 (six games)
8 a.m.
Round 4 Qualifying – Men
Round 4 Qualifying – Women

**Sun., Jan. 7**8 a.m.

7 Pound 5 (six games)

8 ound 5 Qualifying – Men

8 p.m.

Round 5 Qualifying – Women

Top 3 amateurs advance to stepladder finals

8 p.m. U.S. Amateur Stepladder Finals (Women and Men)9 p.m. Announcement of 2024 Team USATeam USA 2024 Orientation

#### **LEGEND**

# Slope Per Board







































































































































































































































































































## **NOTES**

## **NOTES**