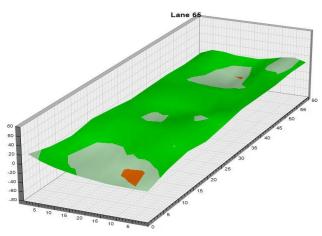

omen Fri., Jan. 5 Qualifying Round 3 (six games)

8 a.m. Round 3 Qualifying – Men
3 p.m. Round 3 Qualifying – Women

Sat., Jan. 6
Qualifying Round 4 (six games)
8 a.m.
Round 4 Qualifying – Men
Round 4 Qualifying – Women

**Sun., Jan. 7**8 a.m.

7 Pound 5 (six games)

8 ound 5 Qualifying – Men

8 p.m.

Round 5 Qualifying – Women

Top 3 amateurs advance to stepladder finals

8 p.m. U.S. Amateur Stepladder Finals (Women and Men)9 p.m. Announcement of 2024 Team USATeam USA 2024 Orientation

#### **LEGEND**

# Slope Per Board







































































































































































































































































































## **NOTES**

## **NOTES**