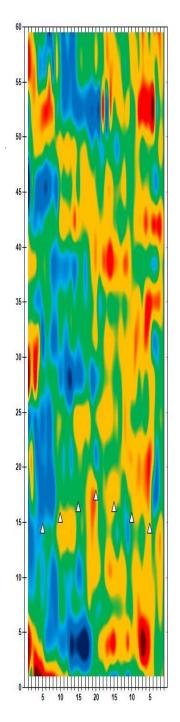

Qualifying – Men 3 p.m. Round 2 Qualifying – Women Fri., Jan. 5 Qualifying Round 3 (six games)

8 a.m. Round 3 Qualifying – Men
3 p.m. Round 3 Qualifying – Women

Sat., Jan. 6
Qualifying Round 4 (six games)
8 a.m.
Round 4 Qualifying – Men
Round 4 Qualifying – Women

**Sun., Jan. 7**8 a.m.

7 Pound 5 (six games)

8 ound 5 Qualifying – Men

8 p.m.

Round 5 Qualifying – Women

Top 3 amateurs advance to stepladder finals

8 p.m. U.S. Amateur Stepladder Finals (Women and Men)9 p.m. Announcement of 2024 Team USATeam USA 2024 Orientation

#### **LEGEND**

# Slope Per Board







































































































































































































































































































## **NOTES**

## **NOTES**