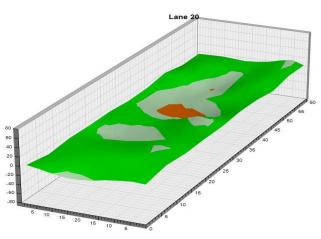

Round 1 Qualifying – Women

Thurs., Jan. 4

Round 2 Qualifying – Men
Round 2 Qualifying – Men

Check-In

Mon., Jan. 1

8 a.m. Round 2 Qualifying – Men 3 p.m. Round 2 Qualifying – Women Fri., Jan. 5 Qualifying Round 3 (six games)

8 a.m. Round 3 Qualifying – Men
3 p.m. Round 3 Qualifying – Women

Sat., Jan. 6
Qualifying Round 4 (six games)
8 a.m.
Round 4 Qualifying – Men
Round 4 Qualifying – Women

**Sun., Jan. 7**8 a.m.

7 Pound 5 (six games)

8 ound 5 Qualifying – Men

8 p.m.

Round 5 Qualifying – Women

Top 3 amateurs advance to stepladder finals

8 p.m. U.S. Amateur Stepladder Finals (Women and Men)9 p.m. Announcement of 2024 Team USATeam USA 2024 Orientation

#### **LEGEND**

# Slope Per Board







































































































































































































































































































## **NOTES**

## **NOTES**