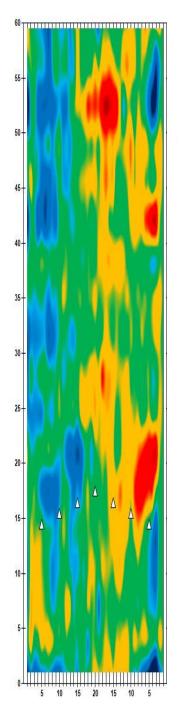

a.m. Round 1 Qualifying – Men
Round 1 Qualifying – Women

Thurs., Jan. 4

Round 2 Qualifying – Men
Round 2 Qualifying – Men

Check-In

Mon., Jan. 1

8 a.m. Round 2 Qualifying – Men 3 p.m. Round 2 Qualifying – Women Fri., Jan. 5 Qualifying Round 3 (six games)

8 a.m. Round 3 Qualifying – Men
3 p.m. Round 3 Qualifying – Women

Sat., Jan. 6
Qualifying Round 4 (six games)
8 a.m.
Round 4 Qualifying – Men
Round 4 Qualifying – Women

**Sun., Jan. 7**8 a.m.

7 Pound 5 (six games)

8 ound 5 Qualifying – Men

8 p.m.

Round 5 Qualifying – Women

Top 3 amateurs advance to stepladder finals

8 p.m. U.S. Amateur Stepladder Finals (Women and Men)9 p.m. Announcement of 2024 Team USATeam USA 2024 Orientation

#### **LEGEND**

# Slope Per Board







































































































































































































































































































## **NOTES**

## **NOTES**