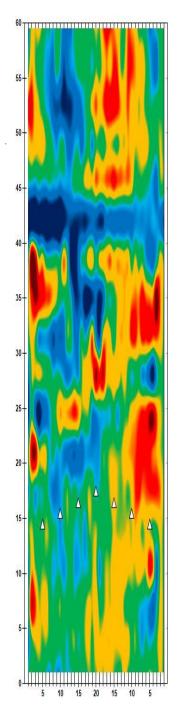

Round 1 Qualifying – Men
Round 1 Qualifying – Women

Thurs., Jan. 4

Round 2 Qualifying – Men
Round 2 Qualifying – Men

Check-In

Mon., Jan. 1

8 a.m. Round 2 Qualifying – Men 3 p.m. Round 2 Qualifying – Women Fri., Jan. 5 Qualifying Round 3 (six games)

8 a.m. Round 3 Qualifying – Men
3 p.m. Round 3 Qualifying – Women

Sat., Jan. 6
Qualifying Round 4 (six games)
8 a.m.
Round 4 Qualifying – Men
Round 4 Qualifying – Women

**Sun., Jan. 7**8 a.m.

7 Pound 5 (six games)

8 ound 5 Qualifying – Men

8 p.m.

Round 5 Qualifying – Women

Top 3 amateurs advance to stepladder finals

8 p.m. U.S. Amateur Stepladder Finals (Women and Men)9 p.m. Announcement of 2024 Team USATeam USA 2024 Orientation

#### **LEGEND**

# Slope Per Board







































































































































































































































































































## **NOTES**

## **NOTES**