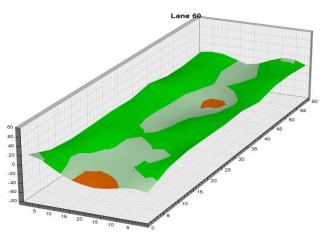

und 2 Qualifying – Women Fri., Jan. 5 Qualifying Round 3 (six games)

8 a.m. Round 3 Qualifying – Men
3 p.m. Round 3 Qualifying – Women

Sat., Jan. 6
Qualifying Round 4 (six games)
8 a.m.
Round 4 Qualifying – Men
Round 4 Qualifying – Women

**Sun., Jan. 7**8 a.m.

7 Pound 5 (six games)

8 ound 5 Qualifying – Men

8 p.m.

Round 5 Qualifying – Women

Top 3 amateurs advance to stepladder finals

8 p.m. U.S. Amateur Stepladder Finals (Women and Men)9 p.m. Announcement of 2024 Team USATeam USA 2024 Orientation

#### **LEGEND**

# Slope Per Board







































































































































































































































































































## **NOTES**

## **NOTES**