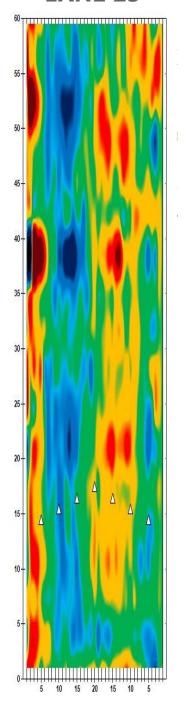

alifying – Women

Thurs., Jan. 4

Round 2 Qualifying – Men
Round 2 Qualifying – Men

Check-In

Mon., Jan. 1

8 a.m. Round 2 Qualifying – Men 3 p.m. Round 2 Qualifying – Women Fri., Jan. 5 Qualifying Round 3 (six games)

8 a.m. Round 3 Qualifying – Men
3 p.m. Round 3 Qualifying – Women

Sat., Jan. 6
Qualifying Round 4 (six games)
8 a.m.
Round 4 Qualifying – Men
Round 4 Qualifying – Women

**Sun., Jan. 7**8 a.m.

7 Pound 5 (six games)

8 ound 5 Qualifying – Men

8 p.m.

Round 5 Qualifying – Women

Top 3 amateurs advance to stepladder finals

8 p.m. U.S. Amateur Stepladder Finals (Women and Men)9 p.m. Announcement of 2024 Team USATeam USA 2024 Orientation

#### **LEGEND**

# Slope Per Board







































































































































































































































































































## **NOTES**

## **NOTES**