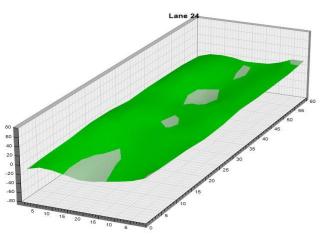

ng – Women

Thurs., Jan. 4

Round 2 Qualifying – Men
Round 2 Qualifying – Men

Check-In

Mon., Jan. 1

8 a.m. Round 2 Qualifying – Men 3 p.m. Round 2 Qualifying – Women Fri., Jan. 5 Qualifying Round 3 (six games)

8 a.m. Round 3 Qualifying – Men
3 p.m. Round 3 Qualifying – Women

Sat., Jan. 6
Qualifying Round 4 (six games)
8 a.m.
Round 4 Qualifying – Men
Round 4 Qualifying – Women

**Sun., Jan. 7**8 a.m.

7 Pound 5 (six games)

8 ound 5 Qualifying – Men

8 p.m.

Round 5 Qualifying – Women

Top 3 amateurs advance to stepladder finals

8 p.m. U.S. Amateur Stepladder Finals (Women and Men)9 p.m. Announcement of 2024 Team USATeam USA 2024 Orientation

#### **LEGEND**

# Slope Per Board







































































































































































































































































































## **NOTES**

## **NOTES**