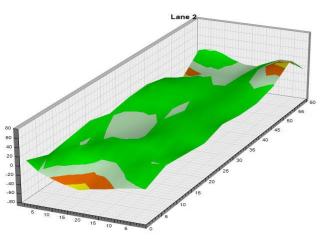

Round 1 Qualifying - Men 8 a.m. 3 p.m.

8 a.m. Round 1 Qualifying – Men
Round 1 Qualifying – Women

Thurs., Jan. 4

Round 2 Qualifying – Men
Round 2 Qualifying – Men

Check-In

Mon., Jan. 1

8 a.m. Round 2 Qualifying – Men 3 p.m. Round 2 Qualifying – Women Fri., Jan. 5 Qualifying Round 3 (six games)

8 a.m. Round 3 Qualifying – Men
3 p.m. Round 3 Qualifying – Women

Sat., Jan. 6
Qualifying Round 4 (six games)
8 a.m.
Round 4 Qualifying – Men
Round 4 Qualifying – Women

**Sun., Jan. 7**8 a.m.

7 Pound 5 (six games)

8 ound 5 Qualifying – Men

8 p.m.

Round 5 Qualifying – Women

Top 3 amateurs advance to stepladder finals

8 p.m. U.S. Amateur Stepladder Finals (Women and Men)9 p.m. Announcement of 2024 Team USATeam USA 2024 Orientation

#### **LEGEND**

# Slope Per Board







































































































































































































































































































## **NOTES**

## **NOTES**