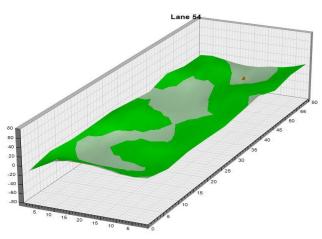

alifying – Men 3 p.m. Round 2 Qualifying – Women Fri., Jan. 5 Qualifying Round 3 (six games)

8 a.m. Round 3 Qualifying – Men
3 p.m. Round 3 Qualifying – Women

Sat., Jan. 6
Qualifying Round 4 (six games)
8 a.m.
Round 4 Qualifying – Men
Round 4 Qualifying – Women

**Sun., Jan. 7**8 a.m.

7 Pound 5 (six games)

8 ound 5 Qualifying – Men

8 p.m.

Round 5 Qualifying – Women

Top 3 amateurs advance to stepladder finals

8 p.m. U.S. Amateur Stepladder Finals (Women and Men)9 p.m. Announcement of 2024 Team USATeam USA 2024 Orientation

#### **LEGEND**

# Slope Per Board







































































































































































































































































































## **NOTES**

## **NOTES**