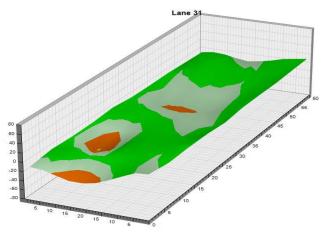

Round 2 Qualifying – Men
Round 2 Qualifying – Men

Check-In

Mon., Jan. 1

8 a.m. Round 2 Qualifying – Men 3 p.m. Round 2 Qualifying – Women Fri., Jan. 5 Qualifying Round 3 (six games)

8 a.m. Round 3 Qualifying – Men
3 p.m. Round 3 Qualifying – Women

Sat., Jan. 6
Qualifying Round 4 (six games)
8 a.m.
Round 4 Qualifying – Men
Round 4 Qualifying – Women

**Sun., Jan. 7**8 a.m.

7 Pound 5 (six games)

8 ound 5 Qualifying – Men

8 p.m.

Round 5 Qualifying – Women

Top 3 amateurs advance to stepladder finals

8 p.m. U.S. Amateur Stepladder Finals (Women and Men)9 p.m. Announcement of 2024 Team USATeam USA 2024 Orientation

#### **LEGEND**

# Slope Per Board







































































































































































































































































































## **NOTES**

## **NOTES**