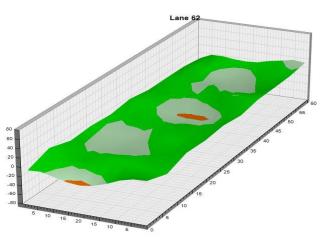

alifying – Women Fri., Jan. 5 Qualifying Round 3 (six games)

8 a.m. Round 3 Qualifying – Men
3 p.m. Round 3 Qualifying – Women

Sat., Jan. 6
Qualifying Round 4 (six games)
8 a.m.
Round 4 Qualifying – Men
Round 4 Qualifying – Women

**Sun., Jan. 7**8 a.m.

7 Pound 5 (six games)

8 ound 5 Qualifying – Men

8 p.m.

Round 5 Qualifying – Women

Top 3 amateurs advance to stepladder finals

8 p.m. U.S. Amateur Stepladder Finals (Women and Men)9 p.m. Announcement of 2024 Team USATeam USA 2024 Orientation

#### **LEGEND**

# Slope Per Board







































































































































































































































































































## **NOTES**

## **NOTES**