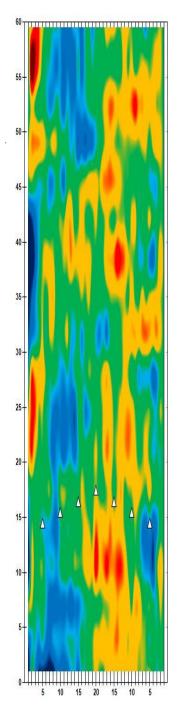

8 a.m. Round 1 Qualifying – Men
Round 1 Qualifying – Women

Thurs., Jan. 4

Round 2 Qualifying – Men
Round 2 Qualifying – Men

Check-In

Mon., Jan. 1

8 a.m. Round 2 Qualifying – Men 3 p.m. Round 2 Qualifying – Women Fri., Jan. 5 Qualifying Round 3 (six games)

8 a.m. Round 3 Qualifying – Men
3 p.m. Round 3 Qualifying – Women

Sat., Jan. 6
Qualifying Round 4 (six games)
8 a.m.
Round 4 Qualifying – Men
Round 4 Qualifying – Women

**Sun., Jan. 7**8 a.m.

7 Pound 5 (six games)

8 ound 5 Qualifying – Men

8 p.m.

Round 5 Qualifying – Women

Top 3 amateurs advance to stepladder finals

8 p.m. U.S. Amateur Stepladder Finals (Women and Men)9 p.m. Announcement of 2024 Team USATeam USA 2024 Orientation

#### **LEGEND**

# Slope Per Board







































































































































































































































































































## **NOTES**

## **NOTES**