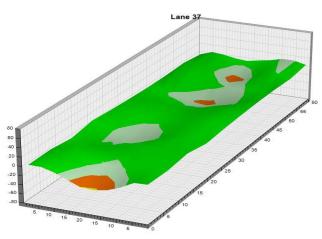

Round 2 Qualifying – Men

Check-In

Mon., Jan. 1

8 a.m. Round 2 Qualifying – Men 3 p.m. Round 2 Qualifying – Women Fri., Jan. 5 Qualifying Round 3 (six games)

8 a.m. Round 3 Qualifying – Men
3 p.m. Round 3 Qualifying – Women

Sat., Jan. 6
Qualifying Round 4 (six games)
8 a.m.
Round 4 Qualifying – Men
Round 4 Qualifying – Women

**Sun., Jan. 7**8 a.m.

7 Pound 5 (six games)

8 ound 5 Qualifying – Men

8 p.m.

Round 5 Qualifying – Women

Top 3 amateurs advance to stepladder finals

8 p.m. U.S. Amateur Stepladder Finals (Women and Men)9 p.m. Announcement of 2024 Team USATeam USA 2024 Orientation

#### **LEGEND**

# Slope Per Board







































































































































































































































































































## **NOTES**

## **NOTES**