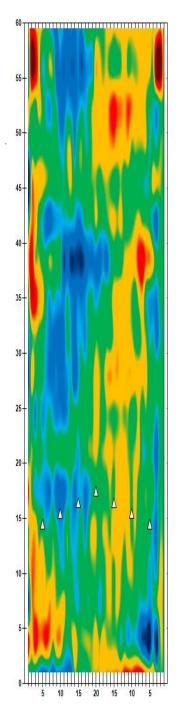

8 a.m. Round 2 Qualifying – Men 3 p.m. Round 2 Qualifying – Women Fri., Jan. 5 Qualifying Round 3 (six games)

8 a.m. Round 3 Qualifying – Men
3 p.m. Round 3 Qualifying – Women

Sat., Jan. 6
Qualifying Round 4 (six games)
8 a.m.
Round 4 Qualifying – Men
Round 4 Qualifying – Women

**Sun., Jan. 7**8 a.m.

7 Pound 5 (six games)

8 ound 5 Qualifying – Men

8 p.m.

Round 5 Qualifying – Women

Top 3 amateurs advance to stepladder finals

8 p.m. U.S. Amateur Stepladder Finals (Women and Men)9 p.m. Announcement of 2024 Team USATeam USA 2024 Orientation

#### **LEGEND**

# Slope Per Board







































































































































































































































































































## **NOTES**

## **NOTES**