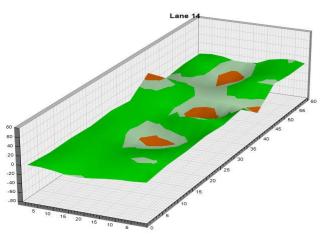

ound 1 Qualifying – Men
Round 1 Qualifying – Women

Thurs., Jan. 4

Round 2 Qualifying – Men
Round 2 Qualifying – Men

Check-In

Mon., Jan. 1

8 a.m. Round 2 Qualifying – Men 3 p.m. Round 2 Qualifying – Women Fri., Jan. 5 Qualifying Round 3 (six games)

8 a.m. Round 3 Qualifying – Men
3 p.m. Round 3 Qualifying – Women

Sat., Jan. 6
Qualifying Round 4 (six games)
8 a.m.
Round 4 Qualifying – Men
Round 4 Qualifying – Women

**Sun., Jan. 7**8 a.m.

7 Pound 5 (six games)

8 ound 5 Qualifying – Men

8 p.m.

Round 5 Qualifying – Women

Top 3 amateurs advance to stepladder finals

8 p.m. U.S. Amateur Stepladder Finals (Women and Men)9 p.m. Announcement of 2024 Team USATeam USA 2024 Orientation

#### **LEGEND**

# Slope Per Board







































































































































































































































































































## **NOTES**

## **NOTES**