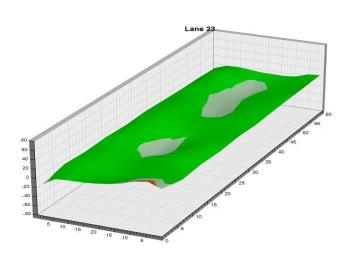

ifying – Women

Thurs., Jan. 4

Round 2 Qualifying – Men
Round 2 Qualifying – Men

Check-In

Mon., Jan. 1

8 a.m. Round 2 Qualifying – Men 3 p.m. Round 2 Qualifying – Women Fri., Jan. 5 Qualifying Round 3 (six games)

8 a.m. Round 3 Qualifying – Men
3 p.m. Round 3 Qualifying – Women

Sat., Jan. 6
Qualifying Round 4 (six games)
8 a.m.
Round 4 Qualifying – Men
Round 4 Qualifying – Women

**Sun., Jan. 7**8 a.m.

7 Pound 5 (six games)

8 ound 5 Qualifying – Men

8 p.m.

Round 5 Qualifying – Women

Top 3 amateurs advance to stepladder finals

8 p.m. U.S. Amateur Stepladder Finals (Women and Men)9 p.m. Announcement of 2024 Team USATeam USA 2024 Orientation

#### **LEGEND**

# Slope Per Board







































































































































































































































































































## **NOTES**

## **NOTES**