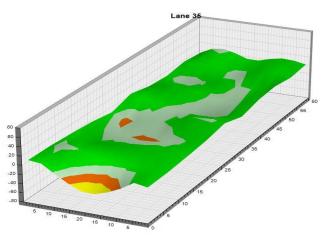

ng – Men
Round 2 Qualifying – Men

Check-In

Mon., Jan. 1

8 a.m. Round 2 Qualifying – Men 3 p.m. Round 2 Qualifying – Women Fri., Jan. 5 Qualifying Round 3 (six games)

8 a.m. Round 3 Qualifying – Men
3 p.m. Round 3 Qualifying – Women

Sat., Jan. 6
Qualifying Round 4 (six games)
8 a.m.
Round 4 Qualifying – Men
Round 4 Qualifying – Women

**Sun., Jan. 7**8 a.m.

7 Pound 5 (six games)

8 ound 5 Qualifying – Men

8 p.m.

Round 5 Qualifying – Women

Top 3 amateurs advance to stepladder finals

8 p.m. U.S. Amateur Stepladder Finals (Women and Men)9 p.m. Announcement of 2024 Team USATeam USA 2024 Orientation

#### **LEGEND**

# Slope Per Board







































































































































































































































































































## **NOTES**

## **NOTES**