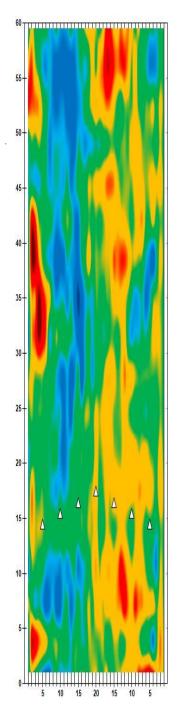

ying - Men 8 a.m. 3 p.m.

8 a.m. Round 1 Qualifying – Men
Round 1 Qualifying – Women

Thurs., Jan. 4

Round 2 Qualifying – Men
Round 2 Qualifying – Men

Check-In

Mon., Jan. 1

8 a.m. Round 2 Qualifying – Men 3 p.m. Round 2 Qualifying – Women Fri., Jan. 5 Qualifying Round 3 (six games)

8 a.m. Round 3 Qualifying – Men
3 p.m. Round 3 Qualifying – Women

Sat., Jan. 6
Qualifying Round 4 (six games)
8 a.m.
Round 4 Qualifying – Men
Round 4 Qualifying – Women

**Sun., Jan. 7**8 a.m.

7 Pound 5 (six games)

8 ound 5 Qualifying – Men

8 p.m.

Round 5 Qualifying – Women

Top 3 amateurs advance to stepladder finals

8 p.m. U.S. Amateur Stepladder Finals (Women and Men)9 p.m. Announcement of 2024 Team USATeam USA 2024 Orientation

#### **LEGEND**

# Slope Per Board







































































































































































































































































































## **NOTES**

## **NOTES**