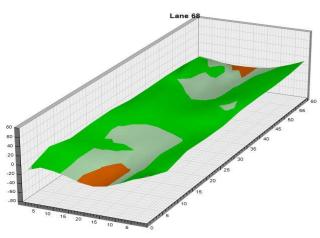

an. 5 Qualifying Round 3 (six games)

8 a.m. Round 3 Qualifying – Men
3 p.m. Round 3 Qualifying – Women

Sat., Jan. 6
Qualifying Round 4 (six games)
8 a.m.
Round 4 Qualifying – Men
Round 4 Qualifying – Women

**Sun., Jan. 7**8 a.m.

7 Pound 5 (six games)

8 ound 5 Qualifying – Men

8 p.m.

Round 5 Qualifying – Women

Top 3 amateurs advance to stepladder finals

8 p.m. U.S. Amateur Stepladder Finals (Women and Men)9 p.m. Announcement of 2024 Team USATeam USA 2024 Orientation

#### **LEGEND**

# Slope Per Board







































































































































































































































































































## **NOTES**

## **NOTES**