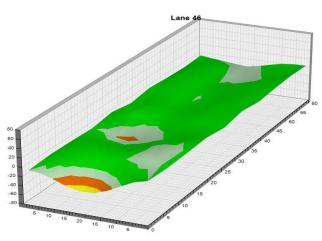

Mon., Jan. 1

8 a.m. Round 2 Qualifying – Men 3 p.m. Round 2 Qualifying – Women Fri., Jan. 5 Qualifying Round 3 (six games)

8 a.m. Round 3 Qualifying – Men
3 p.m. Round 3 Qualifying – Women

Sat., Jan. 6
Qualifying Round 4 (six games)
8 a.m.
Round 4 Qualifying – Men
Round 4 Qualifying – Women

**Sun., Jan. 7**8 a.m.

7 Pound 5 (six games)

8 ound 5 Qualifying – Men

8 p.m.

Round 5 Qualifying – Women

Top 3 amateurs advance to stepladder finals

8 p.m. U.S. Amateur Stepladder Finals (Women and Men)9 p.m. Announcement of 2024 Team USATeam USA 2024 Orientation

#### **LEGEND**

# Slope Per Board







































































































































































































































































































## **NOTES**

## **NOTES**