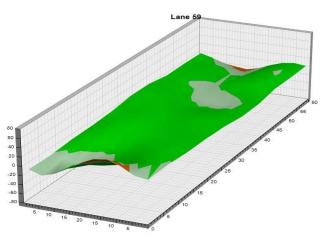

. Round 2 Qualifying – Women Fri., Jan. 5 Qualifying Round 3 (six games)

8 a.m. Round 3 Qualifying – Men
3 p.m. Round 3 Qualifying – Women

Sat., Jan. 6
Qualifying Round 4 (six games)
8 a.m.
Round 4 Qualifying – Men
Round 4 Qualifying – Women

**Sun., Jan. 7**8 a.m.

7 Pound 5 (six games)

8 ound 5 Qualifying – Men

8 p.m.

Round 5 Qualifying – Women

Top 3 amateurs advance to stepladder finals

8 p.m. U.S. Amateur Stepladder Finals (Women and Men)9 p.m. Announcement of 2024 Team USATeam USA 2024 Orientation

#### **LEGEND**

# Slope Per Board







































































































































































































































































































## **NOTES**

## **NOTES**