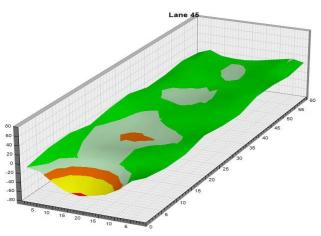

-In

Mon., Jan. 1

8 a.m. Round 2 Qualifying – Men 3 p.m. Round 2 Qualifying – Women Fri., Jan. 5 Qualifying Round 3 (six games)

8 a.m. Round 3 Qualifying – Men
3 p.m. Round 3 Qualifying – Women

Sat., Jan. 6
Qualifying Round 4 (six games)
8 a.m.
Round 4 Qualifying – Men
Round 4 Qualifying – Women

**Sun., Jan. 7**8 a.m.

7 Pound 5 (six games)

8 ound 5 Qualifying – Men

8 p.m.

Round 5 Qualifying – Women

Top 3 amateurs advance to stepladder finals

8 p.m. U.S. Amateur Stepladder Finals (Women and Men)9 p.m. Announcement of 2024 Team USATeam USA 2024 Orientation

#### **LEGEND**

# Slope Per Board







































































































































































































































































































## **NOTES**

## **NOTES**