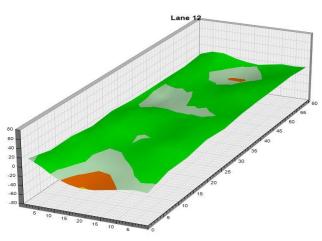

8 a.m. Round 1 Qualifying – Men
Round 1 Qualifying – Women

Thurs., Jan. 4

Round 2 Qualifying – Men
Round 2 Qualifying – Men

Check-In

Mon., Jan. 1

8 a.m. Round 2 Qualifying – Men 3 p.m. Round 2 Qualifying – Women Fri., Jan. 5 Qualifying Round 3 (six games)

8 a.m. Round 3 Qualifying – Men
3 p.m. Round 3 Qualifying – Women

Sat., Jan. 6
Qualifying Round 4 (six games)
8 a.m.
Round 4 Qualifying – Men
Round 4 Qualifying – Women

**Sun., Jan. 7**8 a.m.

7 Pound 5 (six games)

8 ound 5 Qualifying – Men

8 p.m.

Round 5 Qualifying – Women

Top 3 amateurs advance to stepladder finals

8 p.m. U.S. Amateur Stepladder Finals (Women and Men)9 p.m. Announcement of 2024 Team USATeam USA 2024 Orientation

#### **LEGEND**

# Slope Per Board







































































































































































































































































































## **NOTES**

## **NOTES**