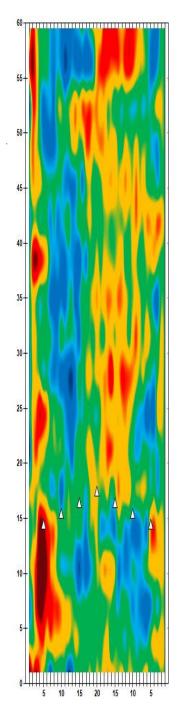

ng – Men 3 p.m. Round 2 Qualifying – Women Fri., Jan. 5 Qualifying Round 3 (six games)

8 a.m. Round 3 Qualifying – Men
3 p.m. Round 3 Qualifying – Women

Sat., Jan. 6
Qualifying Round 4 (six games)
8 a.m.
Round 4 Qualifying – Men
Round 4 Qualifying – Women

**Sun., Jan. 7**8 a.m.

7 Pound 5 (six games)

8 ound 5 Qualifying – Men

8 p.m.

Round 5 Qualifying – Women

Top 3 amateurs advance to stepladder finals

8 p.m. U.S. Amateur Stepladder Finals (Women and Men)9 p.m. Announcement of 2024 Team USATeam USA 2024 Orientation

#### **LEGEND**

# Slope Per Board







































































































































































































































































































## **NOTES**

## **NOTES**