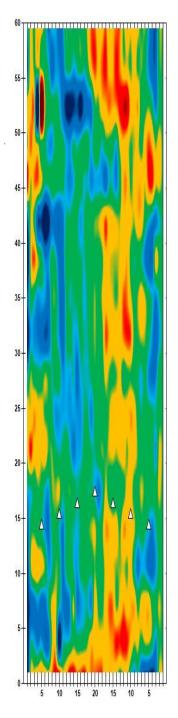

g – Men

Check-In

Mon., Jan. 1

8 a.m. Round 2 Qualifying – Men 3 p.m. Round 2 Qualifying – Women Fri., Jan. 5 Qualifying Round 3 (six games)

8 a.m. Round 3 Qualifying – Men
3 p.m. Round 3 Qualifying – Women

Sat., Jan. 6
Qualifying Round 4 (six games)
8 a.m.
Round 4 Qualifying – Men
Round 4 Qualifying – Women

**Sun., Jan. 7**8 a.m.

7 Pound 5 (six games)

8 ound 5 Qualifying – Men

8 p.m.

Round 5 Qualifying – Women

Top 3 amateurs advance to stepladder finals

8 p.m. U.S. Amateur Stepladder Finals (Women and Men)9 p.m. Announcement of 2024 Team USATeam USA 2024 Orientation

#### **LEGEND**

# Slope Per Board







































































































































































































































































































## **NOTES**

## **NOTES**