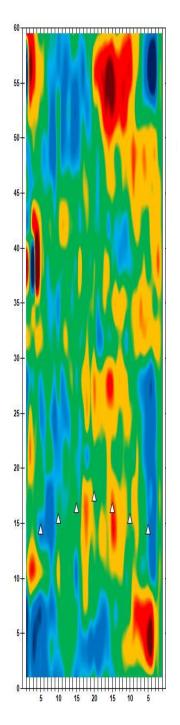

Women Fri., Jan. 5 Qualifying Round 3 (six games)

8 a.m. Round 3 Qualifying – Men
3 p.m. Round 3 Qualifying – Women

Sat., Jan. 6
Qualifying Round 4 (six games)
8 a.m.
Round 4 Qualifying – Men
Round 4 Qualifying – Women

**Sun., Jan. 7**8 a.m.

7 Pound 5 (six games)

8 ound 5 Qualifying – Men

8 p.m.

Round 5 Qualifying – Women

Top 3 amateurs advance to stepladder finals

8 p.m. U.S. Amateur Stepladder Finals (Women and Men)9 p.m. Announcement of 2024 Team USATeam USA 2024 Orientation

#### **LEGEND**

# Slope Per Board







































































































































































































































































































## **NOTES**

## **NOTES**