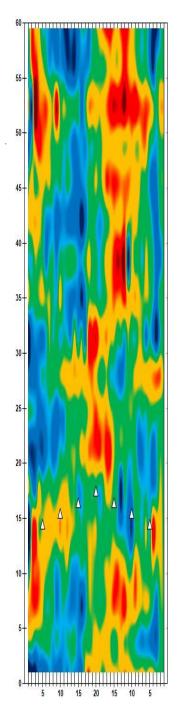

3 Round 1 Qualifying - Men 8 a.m. 3 p.m.

8 a.m. Round 1 Qualifying – Men
Round 1 Qualifying – Women

Thurs., Jan. 4

Round 2 Qualifying – Men
Round 2 Qualifying – Men

Check-In

Mon., Jan. 1

8 a.m. Round 2 Qualifying – Men 3 p.m. Round 2 Qualifying – Women Fri., Jan. 5 Qualifying Round 3 (six games)

8 a.m. Round 3 Qualifying – Men
3 p.m. Round 3 Qualifying – Women

Sat., Jan. 6
Qualifying Round 4 (six games)
8 a.m.
Round 4 Qualifying – Men
Round 4 Qualifying – Women

**Sun., Jan. 7**8 a.m.

7 Pound 5 (six games)

8 ound 5 Qualifying – Men

8 p.m.

Round 5 Qualifying – Women

Top 3 amateurs advance to stepladder finals

8 p.m. U.S. Amateur Stepladder Finals (Women and Men)9 p.m. Announcement of 2024 Team USATeam USA 2024 Orientation

#### **LEGEND**

# Slope Per Board







































































































































































































































































































## **NOTES**

## **NOTES**