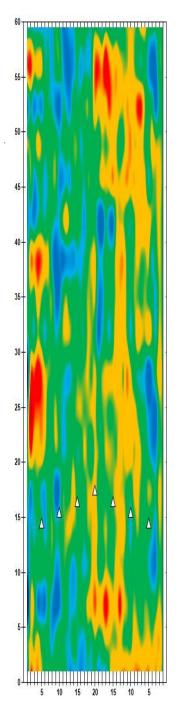

Qualifying Round 3 (six games)

8 a.m. Round 3 Qualifying – Men
3 p.m. Round 3 Qualifying – Women

Sat., Jan. 6
Qualifying Round 4 (six games)
8 a.m.
Round 4 Qualifying – Men
Round 4 Qualifying – Women

**Sun., Jan. 7**8 a.m.

7 Pound 5 (six games)

8 ound 5 Qualifying – Men

8 p.m.

Round 5 Qualifying – Women

Top 3 amateurs advance to stepladder finals

8 p.m. U.S. Amateur Stepladder Finals (Women and Men)9 p.m. Announcement of 2024 Team USATeam USA 2024 Orientation

#### **LEGEND**

# Slope Per Board







































































































































































































































































































## **NOTES**

## **NOTES**