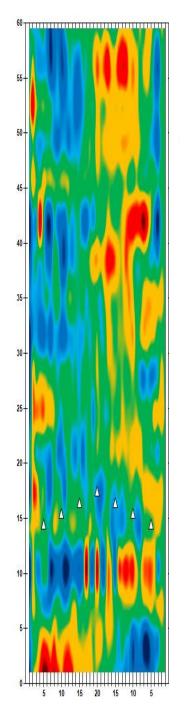

Men

Check-In

Mon., Jan. 1

8 a.m. Round 2 Qualifying – Men 3 p.m. Round 2 Qualifying – Women Fri., Jan. 5 Qualifying Round 3 (six games)

8 a.m. Round 3 Qualifying – Men
3 p.m. Round 3 Qualifying – Women

Sat., Jan. 6
Qualifying Round 4 (six games)
8 a.m.
Round 4 Qualifying – Men
Round 4 Qualifying – Women

**Sun., Jan. 7**8 a.m.

7 Pound 5 (six games)

8 ound 5 Qualifying – Men

8 p.m.

Round 5 Qualifying – Women

Top 3 amateurs advance to stepladder finals

8 p.m. U.S. Amateur Stepladder Finals (Women and Men)9 p.m. Announcement of 2024 Team USATeam USA 2024 Orientation

#### **LEGEND**

# Slope Per Board







































































































































































































































































































## **NOTES**

## **NOTES**