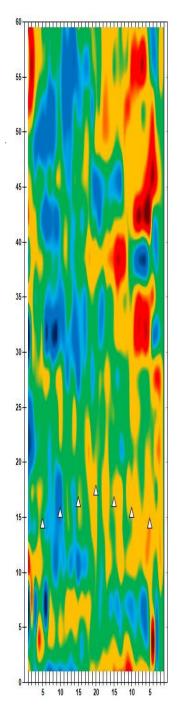

Qualifying – Women Fri., Jan. 5 Qualifying Round 3 (six games)

8 a.m. Round 3 Qualifying – Men
3 p.m. Round 3 Qualifying – Women

Sat., Jan. 6
Qualifying Round 4 (six games)
8 a.m.
Round 4 Qualifying – Men
Round 4 Qualifying – Women

**Sun., Jan. 7**8 a.m.

7 Pound 5 (six games)

8 ound 5 Qualifying – Men

8 p.m.

Round 5 Qualifying – Women

Top 3 amateurs advance to stepladder finals

8 p.m. U.S. Amateur Stepladder Finals (Women and Men)9 p.m. Announcement of 2024 Team USATeam USA 2024 Orientation

#### **LEGEND**

# Slope Per Board







































































































































































































































































































## **NOTES**

## **NOTES**