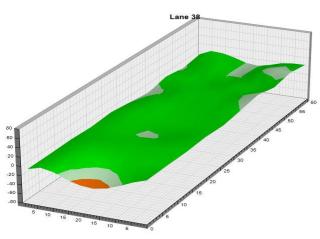

nd 2 Qualifying – Men

Check-In

Mon., Jan. 1

8 a.m. Round 2 Qualifying – Men 3 p.m. Round 2 Qualifying – Women Fri., Jan. 5 Qualifying Round 3 (six games)

8 a.m. Round 3 Qualifying – Men
3 p.m. Round 3 Qualifying – Women

Sat., Jan. 6
Qualifying Round 4 (six games)
8 a.m.
Round 4 Qualifying – Men
Round 4 Qualifying – Women

**Sun., Jan. 7**8 a.m.

7 Pound 5 (six games)

8 ound 5 Qualifying – Men

8 p.m.

Round 5 Qualifying – Women

Top 3 amateurs advance to stepladder finals

8 p.m. U.S. Amateur Stepladder Finals (Women and Men)9 p.m. Announcement of 2024 Team USATeam USA 2024 Orientation

#### **LEGEND**

# Slope Per Board







































































































































































































































































































## **NOTES**

## **NOTES**