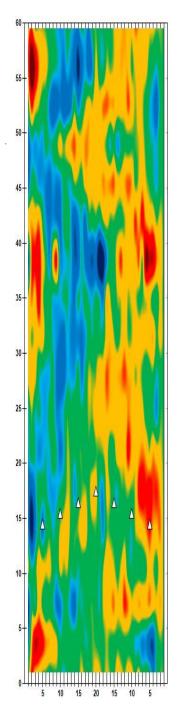

Round 2 Qualifying – Men 3 p.m. Round 2 Qualifying – Women Fri., Jan. 5 Qualifying Round 3 (six games)

8 a.m. Round 3 Qualifying – Men
3 p.m. Round 3 Qualifying – Women

Sat., Jan. 6
Qualifying Round 4 (six games)
8 a.m.
Round 4 Qualifying – Men
Round 4 Qualifying – Women

**Sun., Jan. 7**8 a.m.

7 Pound 5 (six games)

8 ound 5 Qualifying – Men

8 p.m.

Round 5 Qualifying – Women

Top 3 amateurs advance to stepladder finals

8 p.m. U.S. Amateur Stepladder Finals (Women and Men)9 p.m. Announcement of 2024 Team USATeam USA 2024 Orientation

#### **LEGEND**

# Slope Per Board







































































































































































































































































































## **NOTES**

## **NOTES**