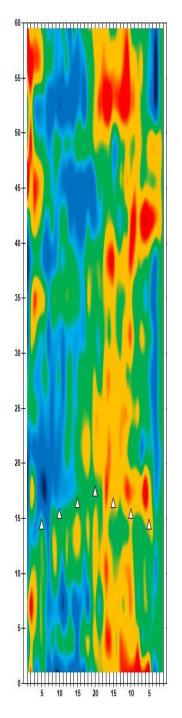

en
Round 2 Qualifying – Men

Check-In

Mon., Jan. 1

8 a.m. Round 2 Qualifying – Men 3 p.m. Round 2 Qualifying – Women Fri., Jan. 5 Qualifying Round 3 (six games)

8 a.m. Round 3 Qualifying – Men
3 p.m. Round 3 Qualifying – Women

Sat., Jan. 6
Qualifying Round 4 (six games)
8 a.m.
Round 4 Qualifying – Men
Round 4 Qualifying – Women

**Sun., Jan. 7**8 a.m.

7 Pound 5 (six games)

8 ound 5 Qualifying – Men

8 p.m.

Round 5 Qualifying – Women

Top 3 amateurs advance to stepladder finals

8 p.m. U.S. Amateur Stepladder Finals (Women and Men)9 p.m. Announcement of 2024 Team USATeam USA 2024 Orientation

#### **LEGEND**

# Slope Per Board







































































































































































































































































































## **NOTES**

## **NOTES**