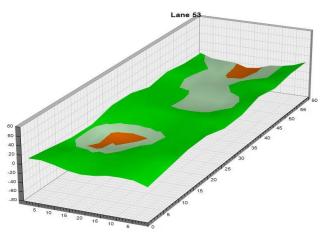

2 Qualifying – Men 3 p.m. Round 2 Qualifying – Women Fri., Jan. 5 Qualifying Round 3 (six games)

8 a.m. Round 3 Qualifying – Men
3 p.m. Round 3 Qualifying – Women

Sat., Jan. 6
Qualifying Round 4 (six games)
8 a.m.
Round 4 Qualifying – Men
Round 4 Qualifying – Women

**Sun., Jan. 7**8 a.m.

7 Pound 5 (six games)

8 ound 5 Qualifying – Men

8 p.m.

Round 5 Qualifying – Women

Top 3 amateurs advance to stepladder finals

8 p.m. U.S. Amateur Stepladder Finals (Women and Men)9 p.m. Announcement of 2024 Team USATeam USA 2024 Orientation

#### **LEGEND**

# Slope Per Board







































































































































































































































































































## **NOTES**

## **NOTES**