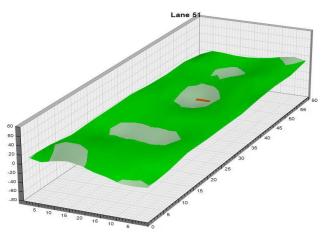

. Round 2 Qualifying – Men 3 p.m. Round 2 Qualifying – Women Fri., Jan. 5 Qualifying Round 3 (six games)

8 a.m. Round 3 Qualifying – Men
3 p.m. Round 3 Qualifying – Women

Sat., Jan. 6
Qualifying Round 4 (six games)
8 a.m.
Round 4 Qualifying – Men
Round 4 Qualifying – Women

**Sun., Jan. 7**8 a.m.

7 Pound 5 (six games)

8 ound 5 Qualifying – Men

8 p.m.

Round 5 Qualifying – Women

Top 3 amateurs advance to stepladder finals

8 p.m. U.S. Amateur Stepladder Finals (Women and Men)9 p.m. Announcement of 2024 Team USATeam USA 2024 Orientation

#### **LEGEND**

# Slope Per Board







































































































































































































































































































## **NOTES**

## **NOTES**