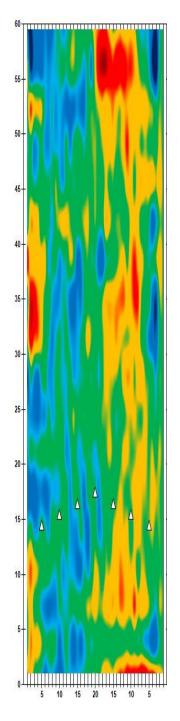

ri., Jan. 5 Qualifying Round 3 (six games)

8 a.m. Round 3 Qualifying – Men
3 p.m. Round 3 Qualifying – Women

Sat., Jan. 6
Qualifying Round 4 (six games)
8 a.m.
Round 4 Qualifying – Men
Round 4 Qualifying – Women

**Sun., Jan. 7**8 a.m.

7 Pound 5 (six games)

8 ound 5 Qualifying – Men

8 p.m.

Round 5 Qualifying – Women

Top 3 amateurs advance to stepladder finals

8 p.m. U.S. Amateur Stepladder Finals (Women and Men)9 p.m. Announcement of 2024 Team USATeam USA 2024 Orientation

#### **LEGEND**

# Slope Per Board







































































































































































































































































































## **NOTES**

## **NOTES**