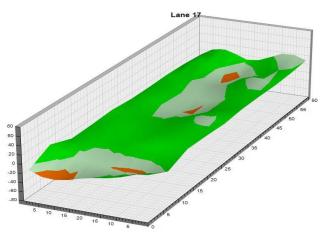

fying – Men
Round 1 Qualifying – Women

Thurs., Jan. 4

Round 2 Qualifying – Men
Round 2 Qualifying – Men

Check-In

Mon., Jan. 1

8 a.m. Round 2 Qualifying – Men 3 p.m. Round 2 Qualifying – Women Fri., Jan. 5 Qualifying Round 3 (six games)

8 a.m. Round 3 Qualifying – Men
3 p.m. Round 3 Qualifying – Women

Sat., Jan. 6
Qualifying Round 4 (six games)
8 a.m.
Round 4 Qualifying – Men
Round 4 Qualifying – Women

**Sun., Jan. 7**8 a.m.

7 Pound 5 (six games)

8 ound 5 Qualifying – Men

8 p.m.

Round 5 Qualifying – Women

Top 3 amateurs advance to stepladder finals

8 p.m. U.S. Amateur Stepladder Finals (Women and Men)9 p.m. Announcement of 2024 Team USATeam USA 2024 Orientation

#### **LEGEND**

# Slope Per Board







































































































































































































































































































## **NOTES**

## **NOTES**