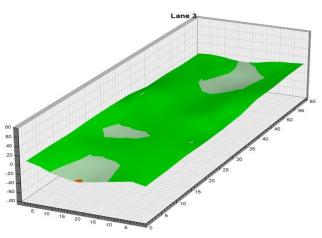

d 1 Qualifying - Men 8 a.m. 3 p.m.

8 a.m. Round 1 Qualifying – Men
Round 1 Qualifying – Women

Thurs., Jan. 4

Round 2 Qualifying – Men
Round 2 Qualifying – Men

Check-In

Mon., Jan. 1

8 a.m. Round 2 Qualifying – Men 3 p.m. Round 2 Qualifying – Women Fri., Jan. 5 Qualifying Round 3 (six games)

8 a.m. Round 3 Qualifying – Men
3 p.m. Round 3 Qualifying – Women

Sat., Jan. 6
Qualifying Round 4 (six games)
8 a.m.
Round 4 Qualifying – Men
Round 4 Qualifying – Women

**Sun., Jan. 7**8 a.m.

7 Pound 5 (six games)

8 ound 5 Qualifying – Men

8 p.m.

Round 5 Qualifying – Women

Top 3 amateurs advance to stepladder finals

8 p.m. U.S. Amateur Stepladder Finals (Women and Men)9 p.m. Announcement of 2024 Team USATeam USA 2024 Orientation

#### **LEGEND**

# Slope Per Board







































































































































































































































































































## **NOTES**

## **NOTES**