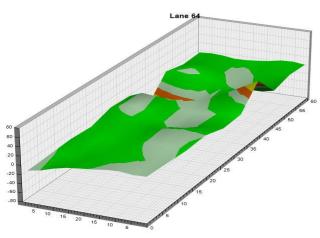

– Women Fri., Jan. 5 Qualifying Round 3 (six games)

8 a.m. Round 3 Qualifying – Men
3 p.m. Round 3 Qualifying – Women

Sat., Jan. 6
Qualifying Round 4 (six games)
8 a.m.
Round 4 Qualifying – Men
Round 4 Qualifying – Women

**Sun., Jan. 7**8 a.m.

7 Pound 5 (six games)

8 ound 5 Qualifying – Men

8 p.m.

Round 5 Qualifying – Women

Top 3 amateurs advance to stepladder finals

8 p.m. U.S. Amateur Stepladder Finals (Women and Men)9 p.m. Announcement of 2024 Team USATeam USA 2024 Orientation

#### **LEGEND**

# Slope Per Board







































































































































































































































































































## **NOTES**

## **NOTES**