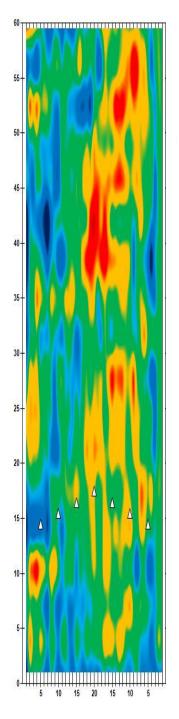

und 1 Qualifying – Women

Thurs., Jan. 4

Round 2 Qualifying – Men
Round 2 Qualifying – Men

Check-In

Mon., Jan. 1

8 a.m. Round 2 Qualifying – Men 3 p.m. Round 2 Qualifying – Women Fri., Jan. 5 Qualifying Round 3 (six games)

8 a.m. Round 3 Qualifying – Men
3 p.m. Round 3 Qualifying – Women

Sat., Jan. 6
Qualifying Round 4 (six games)
8 a.m.
Round 4 Qualifying – Men
Round 4 Qualifying – Women

**Sun., Jan. 7**8 a.m.

7 Pound 5 (six games)

8 ound 5 Qualifying – Men

8 p.m.

Round 5 Qualifying – Women

Top 3 amateurs advance to stepladder finals

8 p.m. U.S. Amateur Stepladder Finals (Women and Men)9 p.m. Announcement of 2024 Team USATeam USA 2024 Orientation

#### **LEGEND**

# Slope Per Board







































































































































































































































































































## **NOTES**

## **NOTES**