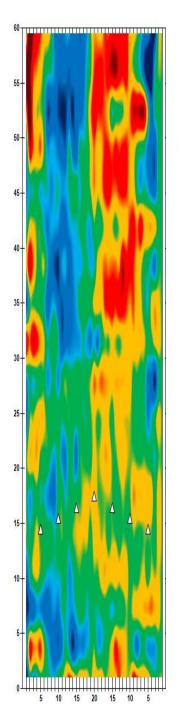

lifying – Men
Round 1 Qualifying – Women

Thurs., Jan. 4

Round 2 Qualifying – Men
Round 2 Qualifying – Men

Check-In

Mon., Jan. 1

8 a.m. Round 2 Qualifying – Men 3 p.m. Round 2 Qualifying – Women Fri., Jan. 5 Qualifying Round 3 (six games)

8 a.m. Round 3 Qualifying – Men
3 p.m. Round 3 Qualifying – Women

Sat., Jan. 6
Qualifying Round 4 (six games)
8 a.m.
Round 4 Qualifying – Men
Round 4 Qualifying – Women

**Sun., Jan. 7**8 a.m.

7 Pound 5 (six games)

8 ound 5 Qualifying – Men

8 p.m.

Round 5 Qualifying – Women

Top 3 amateurs advance to stepladder finals

8 p.m. U.S. Amateur Stepladder Finals (Women and Men)9 p.m. Announcement of 2024 Team USATeam USA 2024 Orientation

#### **LEGEND**

# Slope Per Board







































































































































































































































































































## **NOTES**

## **NOTES**