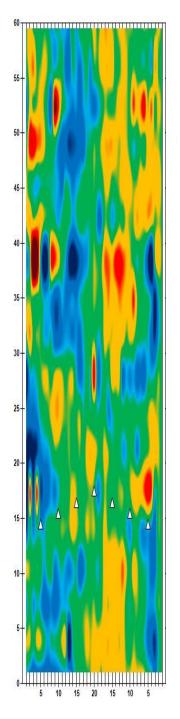

und 1 Qualifying - Men 8 a.m. 3 p.m.

8 a.m. Round 1 Qualifying – Men
Round 1 Qualifying – Women

Thurs., Jan. 4

Round 2 Qualifying – Men
Round 2 Qualifying – Men

Check-In

Mon., Jan. 1

8 a.m. Round 2 Qualifying – Men 3 p.m. Round 2 Qualifying – Women Fri., Jan. 5 Qualifying Round 3 (six games)

8 a.m. Round 3 Qualifying – Men
3 p.m. Round 3 Qualifying – Women

Sat., Jan. 6
Qualifying Round 4 (six games)
8 a.m.
Round 4 Qualifying – Men
Round 4 Qualifying – Women

**Sun., Jan. 7**8 a.m.

7 Pound 5 (six games)

8 ound 5 Qualifying – Men

8 p.m.

Round 5 Qualifying – Women

Top 3 amateurs advance to stepladder finals

8 p.m. U.S. Amateur Stepladder Finals (Women and Men)9 p.m. Announcement of 2024 Team USATeam USA 2024 Orientation

#### **LEGEND**

# Slope Per Board







































































































































































































































































































## **NOTES**

## **NOTES**