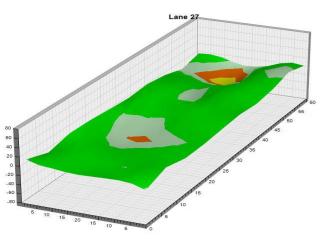

Thurs., Jan. 4

Round 2 Qualifying – Men
Round 2 Qualifying – Men

Check-In

Mon., Jan. 1

8 a.m. Round 2 Qualifying – Men 3 p.m. Round 2 Qualifying – Women Fri., Jan. 5 Qualifying Round 3 (six games)

8 a.m. Round 3 Qualifying – Men
3 p.m. Round 3 Qualifying – Women

Sat., Jan. 6
Qualifying Round 4 (six games)
8 a.m.
Round 4 Qualifying – Men
Round 4 Qualifying – Women

**Sun., Jan. 7**8 a.m.

7 Pound 5 (six games)

8 ound 5 Qualifying – Men

8 p.m.

Round 5 Qualifying – Women

Top 3 amateurs advance to stepladder finals

8 p.m. U.S. Amateur Stepladder Finals (Women and Men)9 p.m. Announcement of 2024 Team USATeam USA 2024 Orientation

#### **LEGEND**

# Slope Per Board







































































































































































































































































































## **NOTES**

## **NOTES**