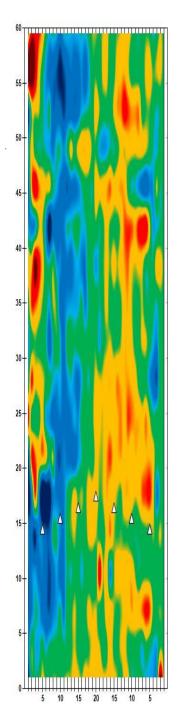

Check-In

Mon., Jan. 1

8 a.m. Round 2 Qualifying – Men 3 p.m. Round 2 Qualifying – Women Fri., Jan. 5 Qualifying Round 3 (six games)

8 a.m. Round 3 Qualifying – Men
3 p.m. Round 3 Qualifying – Women

Sat., Jan. 6
Qualifying Round 4 (six games)
8 a.m.
Round 4 Qualifying – Men
Round 4 Qualifying – Women

**Sun., Jan. 7**8 a.m.

7 Pound 5 (six games)

8 ound 5 Qualifying – Men

8 p.m.

Round 5 Qualifying – Women

Top 3 amateurs advance to stepladder finals

8 p.m. U.S. Amateur Stepladder Finals (Women and Men)9 p.m. Announcement of 2024 Team USATeam USA 2024 Orientation

#### **LEGEND**

# Slope Per Board







































































































































































































































































































## **NOTES**

## **NOTES**