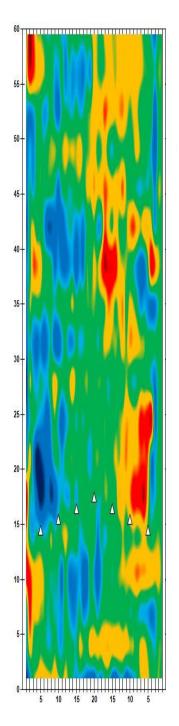

.m. Round 2 Qualifying – Men 3 p.m. Round 2 Qualifying – Women Fri., Jan. 5 Qualifying Round 3 (six games)

8 a.m. Round 3 Qualifying – Men
3 p.m. Round 3 Qualifying – Women

Sat., Jan. 6
Qualifying Round 4 (six games)
8 a.m.
Round 4 Qualifying – Men
Round 4 Qualifying – Women

**Sun., Jan. 7**8 a.m.

7 Pound 5 (six games)

8 ound 5 Qualifying – Men

8 p.m.

Round 5 Qualifying – Women

Top 3 amateurs advance to stepladder finals

8 p.m. U.S. Amateur Stepladder Finals (Women and Men)9 p.m. Announcement of 2024 Team USATeam USA 2024 Orientation

#### **LEGEND**

# Slope Per Board







































































































































































































































































































## **NOTES**

## **NOTES**