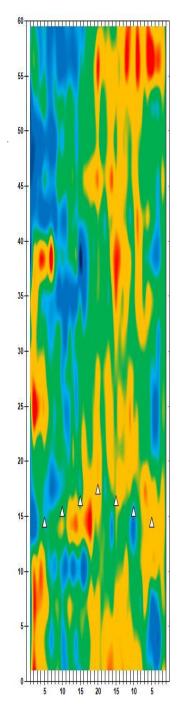

und 2 Qualifying – Men
Round 2 Qualifying – Men

Check-In

Mon., Jan. 1

8 a.m. Round 2 Qualifying – Men 3 p.m. Round 2 Qualifying – Women Fri., Jan. 5 Qualifying Round 3 (six games)

8 a.m. Round 3 Qualifying – Men
3 p.m. Round 3 Qualifying – Women

Sat., Jan. 6
Qualifying Round 4 (six games)
8 a.m.
Round 4 Qualifying – Men
Round 4 Qualifying – Women

**Sun., Jan. 7**8 a.m.

7 Pound 5 (six games)

8 ound 5 Qualifying – Men

8 p.m.

Round 5 Qualifying – Women

Top 3 amateurs advance to stepladder finals

8 p.m. U.S. Amateur Stepladder Finals (Women and Men)9 p.m. Announcement of 2024 Team USATeam USA 2024 Orientation

#### **LEGEND**

# Slope Per Board







































































































































































































































































































## **NOTES**

## **NOTES**