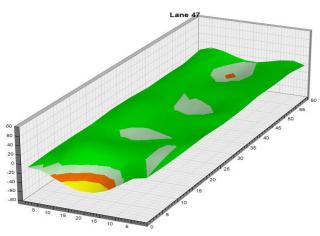

., Jan. 1

8 a.m. Round 2 Qualifying – Men 3 p.m. Round 2 Qualifying – Women Fri., Jan. 5 Qualifying Round 3 (six games)

8 a.m. Round 3 Qualifying – Men
3 p.m. Round 3 Qualifying – Women

Sat., Jan. 6
Qualifying Round 4 (six games)
8 a.m.
Round 4 Qualifying – Men
Round 4 Qualifying – Women

**Sun., Jan. 7**8 a.m.

7 Pound 5 (six games)

8 ound 5 Qualifying – Men

8 p.m.

Round 5 Qualifying – Women

Top 3 amateurs advance to stepladder finals

8 p.m. U.S. Amateur Stepladder Finals (Women and Men)9 p.m. Announcement of 2024 Team USATeam USA 2024 Orientation

#### **LEGEND**

# Slope Per Board







































































































































































































































































































## **NOTES**

## **NOTES**