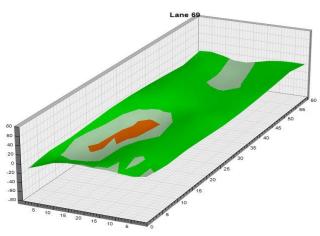

5 Qualifying Round 3 (six games)

8 a.m. Round 3 Qualifying – Men
3 p.m. Round 3 Qualifying – Women

Sat., Jan. 6
Qualifying Round 4 (six games)
8 a.m.
Round 4 Qualifying – Men
Round 4 Qualifying – Women

**Sun., Jan. 7**8 a.m.

7 Pound 5 (six games)

8 ound 5 Qualifying – Men

8 p.m.

Round 5 Qualifying – Women

Top 3 amateurs advance to stepladder finals

8 p.m. U.S. Amateur Stepladder Finals (Women and Men)9 p.m. Announcement of 2024 Team USATeam USA 2024 Orientation

#### **LEGEND**

# Slope Per Board







































































































































































































































































































## **NOTES**

## **NOTES**