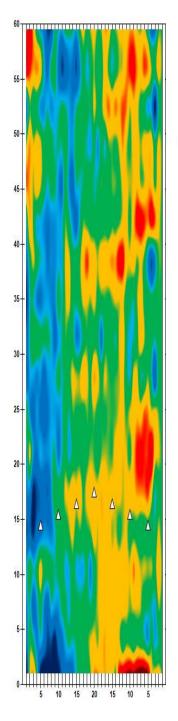

ck-In

Mon., Jan. 1

8 a.m. Round 2 Qualifying – Men 3 p.m. Round 2 Qualifying – Women Fri., Jan. 5 Qualifying Round 3 (six games)

8 a.m. Round 3 Qualifying – Men
3 p.m. Round 3 Qualifying – Women

Sat., Jan. 6
Qualifying Round 4 (six games)
8 a.m.
Round 4 Qualifying – Men
Round 4 Qualifying – Women

**Sun., Jan. 7**8 a.m.

7 Pound 5 (six games)

8 ound 5 Qualifying – Men

8 p.m.

Round 5 Qualifying – Women

Top 3 amateurs advance to stepladder finals

8 p.m. U.S. Amateur Stepladder Finals (Women and Men)9 p.m. Announcement of 2024 Team USATeam USA 2024 Orientation

#### **LEGEND**

# Slope Per Board







































































































































































































































































































## **NOTES**

## **NOTES**