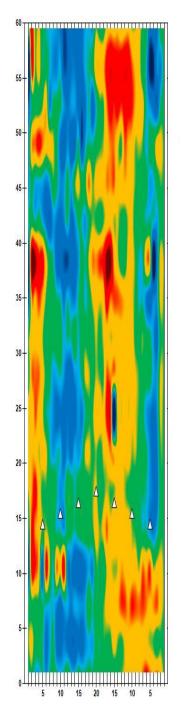

alifying - Men 8 a.m. 3 p.m.

8 a.m. Round 1 Qualifying – Men
Round 1 Qualifying – Women

Thurs., Jan. 4

Round 2 Qualifying – Men
Round 2 Qualifying – Men

Check-In

Mon., Jan. 1

8 a.m. Round 2 Qualifying – Men 3 p.m. Round 2 Qualifying – Women Fri., Jan. 5 Qualifying Round 3 (six games)

8 a.m. Round 3 Qualifying – Men
3 p.m. Round 3 Qualifying – Women

Sat., Jan. 6
Qualifying Round 4 (six games)
8 a.m.
Round 4 Qualifying – Men
Round 4 Qualifying – Women

**Sun., Jan. 7**8 a.m.

7 Pound 5 (six games)

8 ound 5 Qualifying – Men

8 p.m.

Round 5 Qualifying – Women

Top 3 amateurs advance to stepladder finals

8 p.m. U.S. Amateur Stepladder Finals (Women and Men)9 p.m. Announcement of 2024 Team USATeam USA 2024 Orientation

#### **LEGEND**

# Slope Per Board







































































































































































































































































































## **NOTES**

## **NOTES**