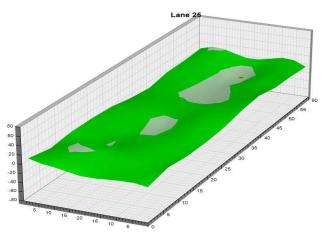

Women

Thurs., Jan. 4

Round 2 Qualifying – Men
Round 2 Qualifying – Men

Check-In

Mon., Jan. 1

8 a.m. Round 2 Qualifying – Men 3 p.m. Round 2 Qualifying – Women Fri., Jan. 5 Qualifying Round 3 (six games)

8 a.m. Round 3 Qualifying – Men
3 p.m. Round 3 Qualifying – Women

Sat., Jan. 6
Qualifying Round 4 (six games)
8 a.m.
Round 4 Qualifying – Men
Round 4 Qualifying – Women

**Sun., Jan. 7**8 a.m.

7 Pound 5 (six games)

8 ound 5 Qualifying – Men

8 p.m.

Round 5 Qualifying – Women

Top 3 amateurs advance to stepladder finals

8 p.m. U.S. Amateur Stepladder Finals (Women and Men)9 p.m. Announcement of 2024 Team USATeam USA 2024 Orientation

#### **LEGEND**

# Slope Per Board







































































































































































































































































































## **NOTES**

## **NOTES**