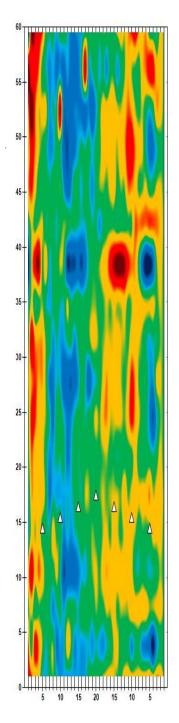

ying – Women

Thurs., Jan. 4

Round 2 Qualifying – Men
Round 2 Qualifying – Men

Check-In

Mon., Jan. 1

8 a.m. Round 2 Qualifying – Men 3 p.m. Round 2 Qualifying – Women Fri., Jan. 5 Qualifying Round 3 (six games)

8 a.m. Round 3 Qualifying – Men
3 p.m. Round 3 Qualifying – Women

Sat., Jan. 6
Qualifying Round 4 (six games)
8 a.m.
Round 4 Qualifying – Men
Round 4 Qualifying – Women

**Sun., Jan. 7**8 a.m.

7 Pound 5 (six games)

8 ound 5 Qualifying – Men

8 p.m.

Round 5 Qualifying – Women

Top 3 amateurs advance to stepladder finals

8 p.m. U.S. Amateur Stepladder Finals (Women and Men)9 p.m. Announcement of 2024 Team USATeam USA 2024 Orientation

#### **LEGEND**

# Slope Per Board







































































































































































































































































































## **NOTES**

## **NOTES**