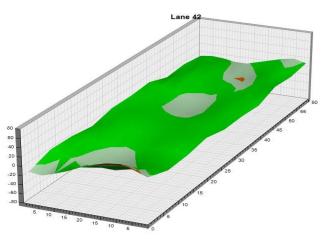

– Men

Check-In

Mon., Jan. 1

8 a.m. Round 2 Qualifying – Men 3 p.m. Round 2 Qualifying – Women Fri., Jan. 5 Qualifying Round 3 (six games)

8 a.m. Round 3 Qualifying – Men
3 p.m. Round 3 Qualifying – Women

Sat., Jan. 6
Qualifying Round 4 (six games)
8 a.m.
Round 4 Qualifying – Men
Round 4 Qualifying – Women

**Sun., Jan. 7**8 a.m.

7 Pound 5 (six games)

8 ound 5 Qualifying – Men

8 p.m.

Round 5 Qualifying – Women

Top 3 amateurs advance to stepladder finals

8 p.m. U.S. Amateur Stepladder Finals (Women and Men)9 p.m. Announcement of 2024 Team USATeam USA 2024 Orientation

#### **LEGEND**

# Slope Per Board







































































































































































































































































































## **NOTES**

## **NOTES**