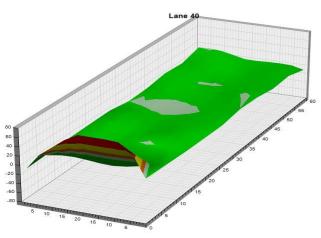

lifying – Men

Check-In

Mon., Jan. 1

8 a.m. Round 2 Qualifying – Men 3 p.m. Round 2 Qualifying – Women Fri., Jan. 5 Qualifying Round 3 (six games)

8 a.m. Round 3 Qualifying – Men
3 p.m. Round 3 Qualifying – Women

Sat., Jan. 6
Qualifying Round 4 (six games)
8 a.m.
Round 4 Qualifying – Men
Round 4 Qualifying – Women

**Sun., Jan. 7**8 a.m.

7 Pound 5 (six games)

8 ound 5 Qualifying – Men

8 p.m.

Round 5 Qualifying – Women

Top 3 amateurs advance to stepladder finals

8 p.m. U.S. Amateur Stepladder Finals (Women and Men)9 p.m. Announcement of 2024 Team USATeam USA 2024 Orientation

#### **LEGEND**

# Slope Per Board







































































































































































































































































































## **NOTES**

## **NOTES**