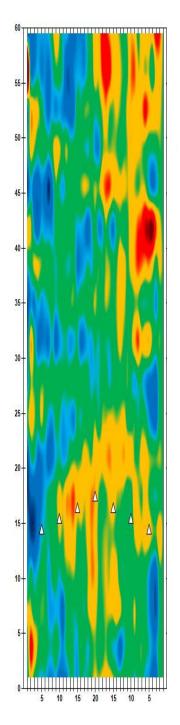

d 2 Qualifying – Men 3 p.m. Round 2 Qualifying – Women Fri., Jan. 5 Qualifying Round 3 (six games)

8 a.m. Round 3 Qualifying – Men
3 p.m. Round 3 Qualifying – Women

Sat., Jan. 6
Qualifying Round 4 (six games)
8 a.m.
Round 4 Qualifying – Men
Round 4 Qualifying – Women

**Sun., Jan. 7**8 a.m.

7 Pound 5 (six games)

8 ound 5 Qualifying – Men

8 p.m.

Round 5 Qualifying – Women

Top 3 amateurs advance to stepladder finals

8 p.m. U.S. Amateur Stepladder Finals (Women and Men)9 p.m. Announcement of 2024 Team USATeam USA 2024 Orientation

#### **LEGEND**

# Slope Per Board







































































































































































































































































































## **NOTES**

## **NOTES**