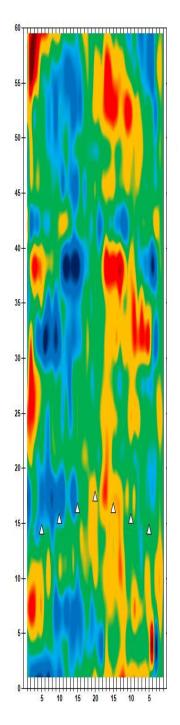

p.m.

8 a.m. Round 1 Qualifying – Men
Round 1 Qualifying – Women

Thurs., Jan. 4

Round 2 Qualifying – Men
Round 2 Qualifying – Men

Check-In

Mon., Jan. 1

8 a.m. Round 2 Qualifying – Men 3 p.m. Round 2 Qualifying – Women Fri., Jan. 5 Qualifying Round 3 (six games)

8 a.m. Round 3 Qualifying – Men
3 p.m. Round 3 Qualifying – Women

Sat., Jan. 6
Qualifying Round 4 (six games)
8 a.m.
Round 4 Qualifying – Men
Round 4 Qualifying – Women

**Sun., Jan. 7**8 a.m.

7 Pound 5 (six games)

8 ound 5 Qualifying – Men

8 p.m.

Round 5 Qualifying – Women

Top 3 amateurs advance to stepladder finals

8 p.m. U.S. Amateur Stepladder Finals (Women and Men)9 p.m. Announcement of 2024 Team USATeam USA 2024 Orientation

#### **LEGEND**

# Slope Per Board







































































































































































































































































































## **NOTES**

## **NOTES**