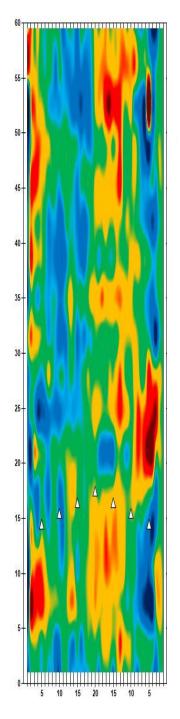

, Jan. 4

Round 2 Qualifying – Men
Round 2 Qualifying – Men

Check-In

Mon., Jan. 1

8 a.m. Round 2 Qualifying – Men 3 p.m. Round 2 Qualifying – Women Fri., Jan. 5 Qualifying Round 3 (six games)

8 a.m. Round 3 Qualifying – Men
3 p.m. Round 3 Qualifying – Women

Sat., Jan. 6
Qualifying Round 4 (six games)
8 a.m.
Round 4 Qualifying – Men
Round 4 Qualifying – Women

**Sun., Jan. 7**8 a.m.

7 Pound 5 (six games)

8 ound 5 Qualifying – Men

8 p.m.

Round 5 Qualifying – Women

Top 3 amateurs advance to stepladder finals

8 p.m. U.S. Amateur Stepladder Finals (Women and Men)9 p.m. Announcement of 2024 Team USATeam USA 2024 Orientation

#### **LEGEND**

# Slope Per Board







































































































































































































































































































## **NOTES**

## **NOTES**