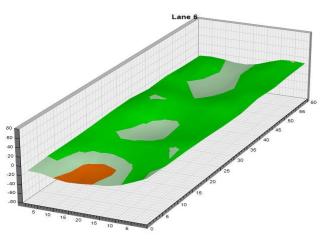

ng - Men 8 a.m. 3 p.m.

8 a.m. Round 1 Qualifying – Men
Round 1 Qualifying – Women

Thurs., Jan. 4

Round 2 Qualifying – Men
Round 2 Qualifying – Men

Check-In

Mon., Jan. 1

8 a.m. Round 2 Qualifying – Men 3 p.m. Round 2 Qualifying – Women Fri., Jan. 5 Qualifying Round 3 (six games)

8 a.m. Round 3 Qualifying – Men
3 p.m. Round 3 Qualifying – Women

Sat., Jan. 6
Qualifying Round 4 (six games)
8 a.m.
Round 4 Qualifying – Men
Round 4 Qualifying – Women

**Sun., Jan. 7**8 a.m.

7 Pound 5 (six games)

8 ound 5 Qualifying – Men

8 p.m.

Round 5 Qualifying – Women

Top 3 amateurs advance to stepladder finals

8 p.m. U.S. Amateur Stepladder Finals (Women and Men)9 p.m. Announcement of 2024 Team USATeam USA 2024 Orientation

#### **LEGEND**

# Slope Per Board







































































































































































































































































































## **NOTES**

## **NOTES**