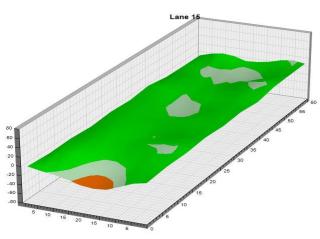

1 Qualifying – Men
Round 1 Qualifying – Women

Thurs., Jan. 4

Round 2 Qualifying – Men
Round 2 Qualifying – Men

Check-In

Mon., Jan. 1

8 a.m. Round 2 Qualifying – Men 3 p.m. Round 2 Qualifying – Women Fri., Jan. 5 Qualifying Round 3 (six games)

8 a.m. Round 3 Qualifying – Men
3 p.m. Round 3 Qualifying – Women

Sat., Jan. 6
Qualifying Round 4 (six games)
8 a.m.
Round 4 Qualifying – Men
Round 4 Qualifying – Women

**Sun., Jan. 7**8 a.m.

7 Pound 5 (six games)

8 ound 5 Qualifying – Men

8 p.m.

Round 5 Qualifying – Women

Top 3 amateurs advance to stepladder finals

8 p.m. U.S. Amateur Stepladder Finals (Women and Men)9 p.m. Announcement of 2024 Team USATeam USA 2024 Orientation

#### **LEGEND**

# Slope Per Board







































































































































































































































































































## **NOTES**

## **NOTES**