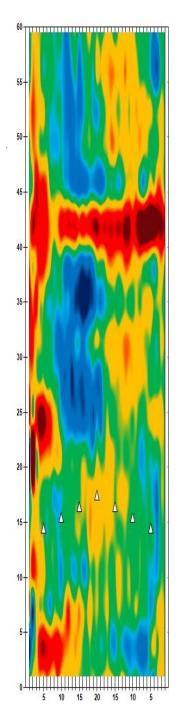

ng – Women Fri., Jan. 5 Qualifying Round 3 (six games)

8 a.m. Round 3 Qualifying – Men
3 p.m. Round 3 Qualifying – Women

Sat., Jan. 6
Qualifying Round 4 (six games)
8 a.m.
Round 4 Qualifying – Men
Round 4 Qualifying – Women

**Sun., Jan. 7**8 a.m.

7 Pound 5 (six games)

8 ound 5 Qualifying – Men

8 p.m.

Round 5 Qualifying – Women

Top 3 amateurs advance to stepladder finals

8 p.m. U.S. Amateur Stepladder Finals (Women and Men)9 p.m. Announcement of 2024 Team USATeam USA 2024 Orientation

#### **LEGEND**

# Slope Per Board







































































































































































































































































































## **NOTES**

## **NOTES**