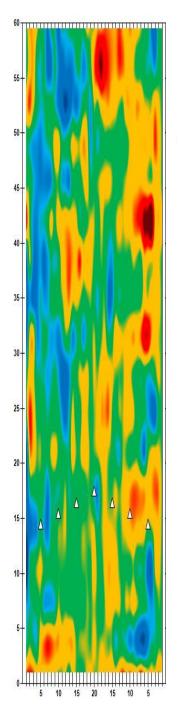

ifying – Men 3 p.m. Round 2 Qualifying – Women Fri., Jan. 5 Qualifying Round 3 (six games)

8 a.m. Round 3 Qualifying – Men
3 p.m. Round 3 Qualifying – Women

Sat., Jan. 6
Qualifying Round 4 (six games)
8 a.m.
Round 4 Qualifying – Men
Round 4 Qualifying – Women

**Sun., Jan. 7**8 a.m.

7 Pound 5 (six games)

8 ound 5 Qualifying – Men

8 p.m.

Round 5 Qualifying – Women

Top 3 amateurs advance to stepladder finals

8 p.m. U.S. Amateur Stepladder Finals (Women and Men)9 p.m. Announcement of 2024 Team USATeam USA 2024 Orientation

#### **LEGEND**

# Slope Per Board







































































































































































































































































































## **NOTES**

## **NOTES**