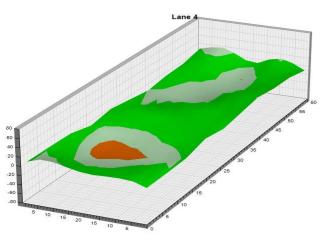

Qualifying - Men 8 a.m. 3 p.m.

8 a.m. Round 1 Qualifying – Men
Round 1 Qualifying – Women

Thurs., Jan. 4

Round 2 Qualifying – Men
Round 2 Qualifying – Men

Check-In

Mon., Jan. 1

8 a.m. Round 2 Qualifying – Men 3 p.m. Round 2 Qualifying – Women Fri., Jan. 5 Qualifying Round 3 (six games)

8 a.m. Round 3 Qualifying – Men
3 p.m. Round 3 Qualifying – Women

Sat., Jan. 6
Qualifying Round 4 (six games)
8 a.m.
Round 4 Qualifying – Men
Round 4 Qualifying – Women

**Sun., Jan. 7**8 a.m.

7 Pound 5 (six games)

8 ound 5 Qualifying – Men

8 p.m.

Round 5 Qualifying – Women

Top 3 amateurs advance to stepladder finals

8 p.m. U.S. Amateur Stepladder Finals (Women and Men)9 p.m. Announcement of 2024 Team USATeam USA 2024 Orientation

#### **LEGEND**

# Slope Per Board







































































































































































































































































































## **NOTES**

## **NOTES**