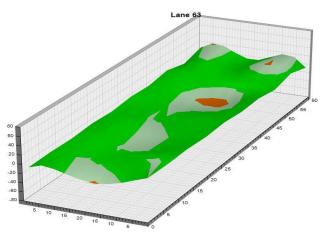

ying – Women Fri., Jan. 5 Qualifying Round 3 (six games)

8 a.m. Round 3 Qualifying – Men
3 p.m. Round 3 Qualifying – Women

Sat., Jan. 6
Qualifying Round 4 (six games)
8 a.m.
Round 4 Qualifying – Men
Round 4 Qualifying – Women

**Sun., Jan. 7**8 a.m.

7 Pound 5 (six games)

8 ound 5 Qualifying – Men

8 p.m.

Round 5 Qualifying – Women

Top 3 amateurs advance to stepladder finals

8 p.m. U.S. Amateur Stepladder Finals (Women and Men)9 p.m. Announcement of 2024 Team USATeam USA 2024 Orientation

#### **LEGEND**

# Slope Per Board







































































































































































































































































































## **NOTES**

## **NOTES**