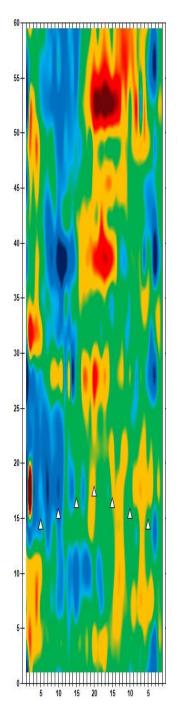

Thurs., Jan. 4

Round 2 Qualifying – Men
Round 2 Qualifying – Men

Check-In

Mon., Jan. 1

8 a.m. Round 2 Qualifying – Men 3 p.m. Round 2 Qualifying – Women Fri., Jan. 5 Qualifying Round 3 (six games)

8 a.m. Round 3 Qualifying – Men
3 p.m. Round 3 Qualifying – Women

Sat., Jan. 6
Qualifying Round 4 (six games)
8 a.m.
Round 4 Qualifying – Men
Round 4 Qualifying – Women

**Sun., Jan. 7**8 a.m.

7 Pound 5 (six games)

8 ound 5 Qualifying – Men

8 p.m.

Round 5 Qualifying – Women

Top 3 amateurs advance to stepladder finals

8 p.m. U.S. Amateur Stepladder Finals (Women and Men)9 p.m. Announcement of 2024 Team USATeam USA 2024 Orientation

#### **LEGEND**

# Slope Per Board







































































































































































































































































































## **NOTES**

## **NOTES**