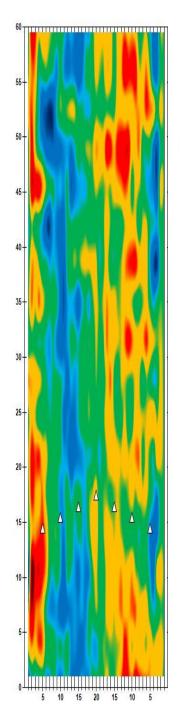

nd 1 Qualifying – Men
Round 1 Qualifying – Women

Thurs., Jan. 4

Round 2 Qualifying – Men
Round 2 Qualifying – Men

Check-In

Mon., Jan. 1

8 a.m. Round 2 Qualifying – Men 3 p.m. Round 2 Qualifying – Women Fri., Jan. 5 Qualifying Round 3 (six games)

8 a.m. Round 3 Qualifying – Men
3 p.m. Round 3 Qualifying – Women

Sat., Jan. 6
Qualifying Round 4 (six games)
8 a.m.
Round 4 Qualifying – Men
Round 4 Qualifying – Women

**Sun., Jan. 7**8 a.m.

7 Pound 5 (six games)

8 ound 5 Qualifying – Men

8 p.m.

Round 5 Qualifying – Women

Top 3 amateurs advance to stepladder finals

8 p.m. U.S. Amateur Stepladder Finals (Women and Men)9 p.m. Announcement of 2024 Team USATeam USA 2024 Orientation

#### **LEGEND**

# Slope Per Board







































































































































































































































































































## **NOTES**

## **NOTES**