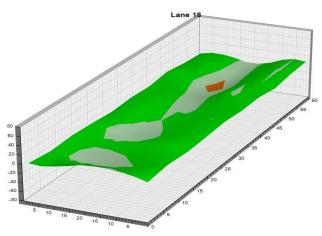

g – Men
Round 1 Qualifying – Women

Thurs., Jan. 4

Round 2 Qualifying – Men
Round 2 Qualifying – Men

Check-In

Mon., Jan. 1

8 a.m. Round 2 Qualifying – Men 3 p.m. Round 2 Qualifying – Women Fri., Jan. 5 Qualifying Round 3 (six games)

8 a.m. Round 3 Qualifying – Men
3 p.m. Round 3 Qualifying – Women

Sat., Jan. 6
Qualifying Round 4 (six games)
8 a.m.
Round 4 Qualifying – Men
Round 4 Qualifying – Women

**Sun., Jan. 7**8 a.m.

7 Pound 5 (six games)

8 ound 5 Qualifying – Men

8 p.m.

Round 5 Qualifying – Women

Top 3 amateurs advance to stepladder finals

8 p.m. U.S. Amateur Stepladder Finals (Women and Men)9 p.m. Announcement of 2024 Team USATeam USA 2024 Orientation

#### **LEGEND**

# Slope Per Board







































































































































































































































































































## **NOTES**

## **NOTES**