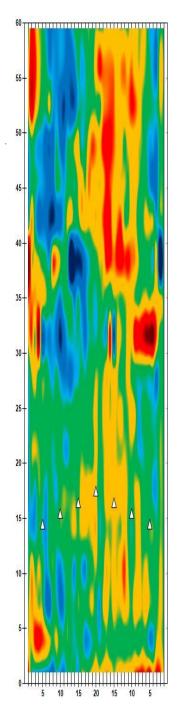

en 8 a.m. 3 p.m.

8 a.m. Round 1 Qualifying – Men
Round 1 Qualifying – Women

Thurs., Jan. 4

Round 2 Qualifying – Men
Round 2 Qualifying – Men

Check-In

Mon., Jan. 1

8 a.m. Round 2 Qualifying – Men 3 p.m. Round 2 Qualifying – Women Fri., Jan. 5 Qualifying Round 3 (six games)

8 a.m. Round 3 Qualifying – Men
3 p.m. Round 3 Qualifying – Women

Sat., Jan. 6
Qualifying Round 4 (six games)
8 a.m.
Round 4 Qualifying – Men
Round 4 Qualifying – Women

**Sun., Jan. 7**8 a.m.

7 Pound 5 (six games)

8 ound 5 Qualifying – Men

8 p.m.

Round 5 Qualifying – Women

Top 3 amateurs advance to stepladder finals

8 p.m. U.S. Amateur Stepladder Finals (Women and Men)9 p.m. Announcement of 2024 Team USATeam USA 2024 Orientation

#### **LEGEND**

# Slope Per Board







































































































































































































































































































## **NOTES**

## **NOTES**