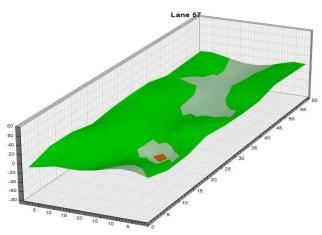

en 3 p.m. Round 2 Qualifying – Women Fri., Jan. 5 Qualifying Round 3 (six games)

8 a.m. Round 3 Qualifying – Men
3 p.m. Round 3 Qualifying – Women

Sat., Jan. 6
Qualifying Round 4 (six games)
8 a.m.
Round 4 Qualifying – Men
Round 4 Qualifying – Women

**Sun., Jan. 7**8 a.m.

7 Pound 5 (six games)

8 ound 5 Qualifying – Men

8 p.m.

Round 5 Qualifying – Women

Top 3 amateurs advance to stepladder finals

8 p.m. U.S. Amateur Stepladder Finals (Women and Men)9 p.m. Announcement of 2024 Team USATeam USA 2024 Orientation

#### **LEGEND**

# Slope Per Board







































































































































































































































































































## **NOTES**

## **NOTES**