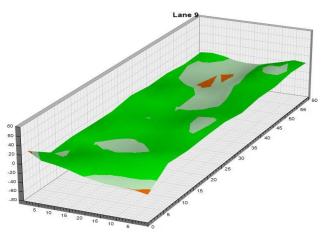

.m. 3 p.m.

8 a.m. Round 1 Qualifying – Men
Round 1 Qualifying – Women

Thurs., Jan. 4

Round 2 Qualifying – Men
Round 2 Qualifying – Men

Check-In

Mon., Jan. 1

8 a.m. Round 2 Qualifying – Men 3 p.m. Round 2 Qualifying – Women Fri., Jan. 5 Qualifying Round 3 (six games)

8 a.m. Round 3 Qualifying – Men
3 p.m. Round 3 Qualifying – Women

Sat., Jan. 6
Qualifying Round 4 (six games)
8 a.m.
Round 4 Qualifying – Men
Round 4 Qualifying – Women

**Sun., Jan. 7**8 a.m.

7 Pound 5 (six games)

8 ound 5 Qualifying – Men

8 p.m.

Round 5 Qualifying – Women

Top 3 amateurs advance to stepladder finals

8 p.m. U.S. Amateur Stepladder Finals (Women and Men)9 p.m. Announcement of 2024 Team USATeam USA 2024 Orientation

#### **LEGEND**

# Slope Per Board







































































































































































































































































































## **NOTES**

## **NOTES**