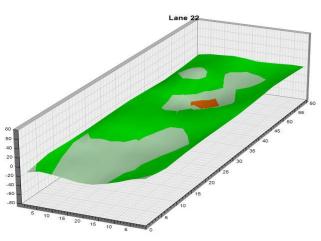

Qualifying – Women

Thurs., Jan. 4

Round 2 Qualifying – Men
Round 2 Qualifying – Men

Check-In

Mon., Jan. 1

8 a.m. Round 2 Qualifying – Men 3 p.m. Round 2 Qualifying – Women Fri., Jan. 5 Qualifying Round 3 (six games)

8 a.m. Round 3 Qualifying – Men
3 p.m. Round 3 Qualifying – Women

Sat., Jan. 6
Qualifying Round 4 (six games)
8 a.m.
Round 4 Qualifying – Men
Round 4 Qualifying – Women

**Sun., Jan. 7**8 a.m.

7 Pound 5 (six games)

8 ound 5 Qualifying – Men

8 p.m.

Round 5 Qualifying – Women

Top 3 amateurs advance to stepladder finals

8 p.m. U.S. Amateur Stepladder Finals (Women and Men)9 p.m. Announcement of 2024 Team USATeam USA 2024 Orientation

#### **LEGEND**

# Slope Per Board







































































































































































































































































































## **NOTES**

## **NOTES**