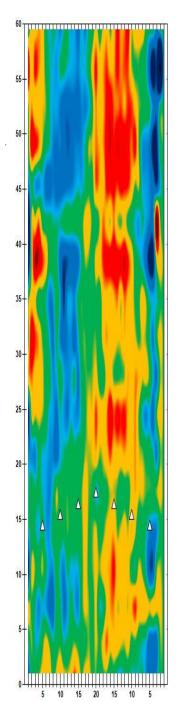

ing – Men
Round 1 Qualifying – Women

Thurs., Jan. 4

Round 2 Qualifying – Men
Round 2 Qualifying – Men

Check-In

Mon., Jan. 1

8 a.m. Round 2 Qualifying – Men 3 p.m. Round 2 Qualifying – Women Fri., Jan. 5 Qualifying Round 3 (six games)

8 a.m. Round 3 Qualifying – Men
3 p.m. Round 3 Qualifying – Women

Sat., Jan. 6
Qualifying Round 4 (six games)
8 a.m.
Round 4 Qualifying – Men
Round 4 Qualifying – Women

**Sun., Jan. 7**8 a.m.

7 Pound 5 (six games)

8 ound 5 Qualifying – Men

8 p.m.

Round 5 Qualifying – Women

Top 3 amateurs advance to stepladder finals

8 p.m. U.S. Amateur Stepladder Finals (Women and Men)9 p.m. Announcement of 2024 Team USATeam USA 2024 Orientation

#### **LEGEND**

# Slope Per Board







































































































































































































































































































## **NOTES**

## **NOTES**