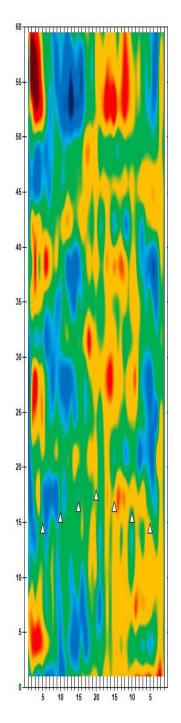

- Men 8 a.m. 3 p.m.

8 a.m. Round 1 Qualifying – Men
Round 1 Qualifying – Women

Thurs., Jan. 4

Round 2 Qualifying – Men
Round 2 Qualifying – Men

Check-In

Mon., Jan. 1

8 a.m. Round 2 Qualifying – Men 3 p.m. Round 2 Qualifying – Women Fri., Jan. 5 Qualifying Round 3 (six games)

8 a.m. Round 3 Qualifying – Men
3 p.m. Round 3 Qualifying – Women

Sat., Jan. 6
Qualifying Round 4 (six games)
8 a.m.
Round 4 Qualifying – Men
Round 4 Qualifying – Women

**Sun., Jan. 7**8 a.m.

7 Pound 5 (six games)

8 ound 5 Qualifying – Men

8 p.m.

Round 5 Qualifying – Women

Top 3 amateurs advance to stepladder finals

8 p.m. U.S. Amateur Stepladder Finals (Women and Men)9 p.m. Announcement of 2024 Team USATeam USA 2024 Orientation

#### **LEGEND**

# Slope Per Board







































































































































































































































































































## **NOTES**

## **NOTES**