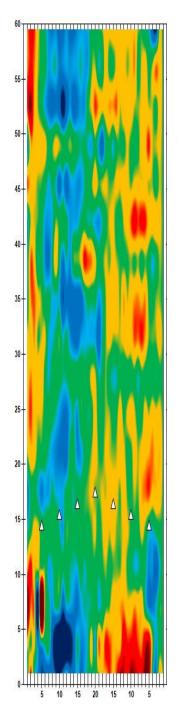

on., Jan. 1

8 a.m. Round 2 Qualifying – Men 3 p.m. Round 2 Qualifying – Women Fri., Jan. 5 Qualifying Round 3 (six games)

8 a.m. Round 3 Qualifying – Men
3 p.m. Round 3 Qualifying – Women

Sat., Jan. 6
Qualifying Round 4 (six games)
8 a.m.
Round 4 Qualifying – Men
Round 4 Qualifying – Women

**Sun., Jan. 7**8 a.m.

7 Pound 5 (six games)

8 ound 5 Qualifying – Men

8 p.m.

Round 5 Qualifying – Women

Top 3 amateurs advance to stepladder finals

8 p.m. U.S. Amateur Stepladder Finals (Women and Men)9 p.m. Announcement of 2024 Team USATeam USA 2024 Orientation

#### **LEGEND**

# Slope Per Board







































































































































































































































































































## **NOTES**

## **NOTES**