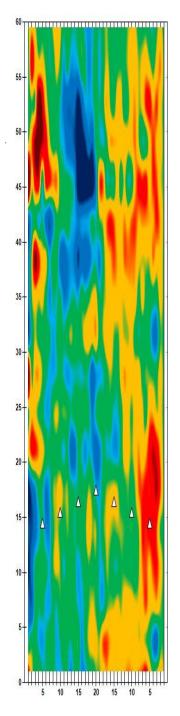

1 Qualifying – Women

Thurs., Jan. 4

Round 2 Qualifying – Men
Round 2 Qualifying – Men

Check-In

Mon., Jan. 1

8 a.m. Round 2 Qualifying – Men 3 p.m. Round 2 Qualifying – Women Fri., Jan. 5 Qualifying Round 3 (six games)

8 a.m. Round 3 Qualifying – Men
3 p.m. Round 3 Qualifying – Women

Sat., Jan. 6
Qualifying Round 4 (six games)
8 a.m.
Round 4 Qualifying – Men
Round 4 Qualifying – Women

**Sun., Jan. 7**8 a.m.

7 Pound 5 (six games)

8 ound 5 Qualifying – Men

8 p.m.

Round 5 Qualifying – Women

Top 3 amateurs advance to stepladder finals

8 p.m. U.S. Amateur Stepladder Finals (Women and Men)9 p.m. Announcement of 2024 Team USATeam USA 2024 Orientation

#### **LEGEND**

# Slope Per Board







































































































































































































































































































## **NOTES**

## **NOTES**