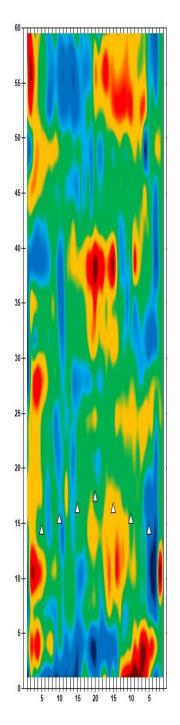

. 1

8 a.m. Round 2 Qualifying – Men 3 p.m. Round 2 Qualifying – Women Fri., Jan. 5 Qualifying Round 3 (six games)

8 a.m. Round 3 Qualifying – Men
3 p.m. Round 3 Qualifying – Women

Sat., Jan. 6
Qualifying Round 4 (six games)
8 a.m.
Round 4 Qualifying – Men
Round 4 Qualifying – Women

**Sun., Jan. 7**8 a.m.

7 Pound 5 (six games)

8 ound 5 Qualifying – Men

8 p.m.

Round 5 Qualifying – Women

Top 3 amateurs advance to stepladder finals

8 p.m. U.S. Amateur Stepladder Finals (Women and Men)9 p.m. Announcement of 2024 Team USATeam USA 2024 Orientation

#### **LEGEND**

# Slope Per Board







































































































































































































































































































## **NOTES**

## **NOTES**