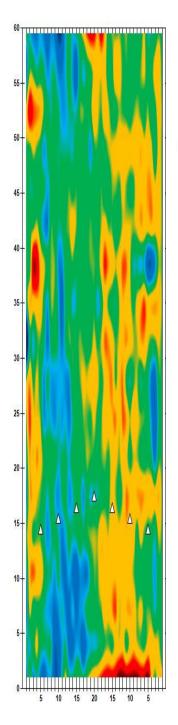

2 Qualifying – Men

Check-In

Mon., Jan. 1

8 a.m. Round 2 Qualifying – Men 3 p.m. Round 2 Qualifying – Women Fri., Jan. 5 Qualifying Round 3 (six games)

8 a.m. Round 3 Qualifying – Men
3 p.m. Round 3 Qualifying – Women

Sat., Jan. 6
Qualifying Round 4 (six games)
8 a.m.
Round 4 Qualifying – Men
Round 4 Qualifying – Women

**Sun., Jan. 7**8 a.m.

7 Pound 5 (six games)

8 ound 5 Qualifying – Men

8 p.m.

Round 5 Qualifying – Women

Top 3 amateurs advance to stepladder finals

8 p.m. U.S. Amateur Stepladder Finals (Women and Men)9 p.m. Announcement of 2024 Team USATeam USA 2024 Orientation

#### **LEGEND**

# Slope Per Board







































































































































































































































































































## **NOTES**

## **NOTES**