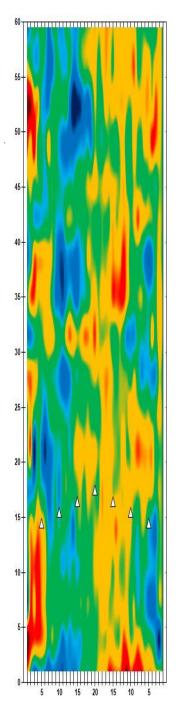

n

Mon., Jan. 1

8 a.m. Round 2 Qualifying – Men 3 p.m. Round 2 Qualifying – Women Fri., Jan. 5 Qualifying Round 3 (six games)

8 a.m. Round 3 Qualifying – Men
3 p.m. Round 3 Qualifying – Women

Sat., Jan. 6
Qualifying Round 4 (six games)
8 a.m.
Round 4 Qualifying – Men
Round 4 Qualifying – Women

**Sun., Jan. 7**8 a.m.

7 Pound 5 (six games)

8 ound 5 Qualifying – Men

8 p.m.

Round 5 Qualifying – Women

Top 3 amateurs advance to stepladder finals

8 p.m. U.S. Amateur Stepladder Finals (Women and Men)9 p.m. Announcement of 2024 Team USATeam USA 2024 Orientation

#### **LEGEND**

# Slope Per Board







































































































































































































































































































## **NOTES**

## **NOTES**