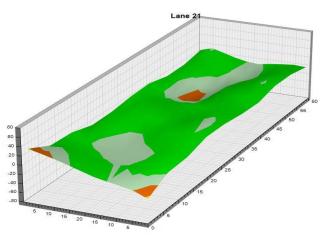

d 1 Qualifying – Women

Thurs., Jan. 4

Round 2 Qualifying – Men
Round 2 Qualifying – Men

Check-In

Mon., Jan. 1

8 a.m. Round 2 Qualifying – Men 3 p.m. Round 2 Qualifying – Women Fri., Jan. 5 Qualifying Round 3 (six games)

8 a.m. Round 3 Qualifying – Men
3 p.m. Round 3 Qualifying – Women

Sat., Jan. 6
Qualifying Round 4 (six games)
8 a.m.
Round 4 Qualifying – Men
Round 4 Qualifying – Women

**Sun., Jan. 7**8 a.m.

7 Pound 5 (six games)

8 ound 5 Qualifying – Men

8 p.m.

Round 5 Qualifying – Women

Top 3 amateurs advance to stepladder finals

8 p.m. U.S. Amateur Stepladder Finals (Women and Men)9 p.m. Announcement of 2024 Team USATeam USA 2024 Orientation

#### **LEGEND**

# Slope Per Board







































































































































































































































































































## **NOTES**

## **NOTES**