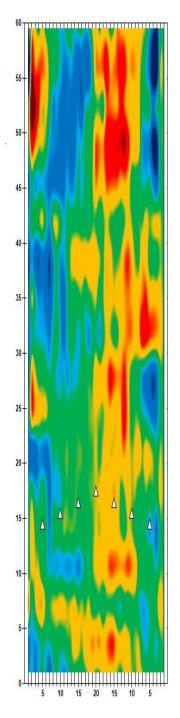

n
Round 1 Qualifying – Women

Thurs., Jan. 4

Round 2 Qualifying – Men
Round 2 Qualifying – Men

Check-In

Mon., Jan. 1

8 a.m. Round 2 Qualifying – Men 3 p.m. Round 2 Qualifying – Women Fri., Jan. 5 Qualifying Round 3 (six games)

8 a.m. Round 3 Qualifying – Men
3 p.m. Round 3 Qualifying – Women

Sat., Jan. 6
Qualifying Round 4 (six games)
8 a.m.
Round 4 Qualifying – Men
Round 4 Qualifying – Women

**Sun., Jan. 7**8 a.m.

7 Pound 5 (six games)

8 ound 5 Qualifying – Men

8 p.m.

Round 5 Qualifying – Women

Top 3 amateurs advance to stepladder finals

8 p.m. U.S. Amateur Stepladder Finals (Women and Men)9 p.m. Announcement of 2024 Team USATeam USA 2024 Orientation

#### **LEGEND**

# Slope Per Board







































































































































































































































































































## **NOTES**

## **NOTES**