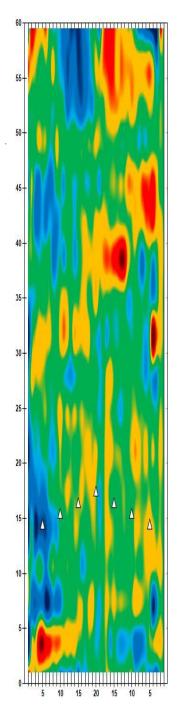

1 Qualifying - Men 8 a.m. 3 p.m.

8 a.m. Round 1 Qualifying – Men
Round 1 Qualifying – Women

Thurs., Jan. 4

Round 2 Qualifying – Men
Round 2 Qualifying – Men

Check-In

Mon., Jan. 1

8 a.m. Round 2 Qualifying – Men 3 p.m. Round 2 Qualifying – Women Fri., Jan. 5 Qualifying Round 3 (six games)

8 a.m. Round 3 Qualifying – Men
3 p.m. Round 3 Qualifying – Women

Sat., Jan. 6
Qualifying Round 4 (six games)
8 a.m.
Round 4 Qualifying – Men
Round 4 Qualifying – Women

**Sun., Jan. 7**8 a.m.

7 Pound 5 (six games)

8 ound 5 Qualifying – Men

8 p.m.

Round 5 Qualifying – Women

Top 3 amateurs advance to stepladder finals

8 p.m. U.S. Amateur Stepladder Finals (Women and Men)9 p.m. Announcement of 2024 Team USATeam USA 2024 Orientation

#### **LEGEND**

# Slope Per Board







































































































































































































































































































## **NOTES**

## **NOTES**