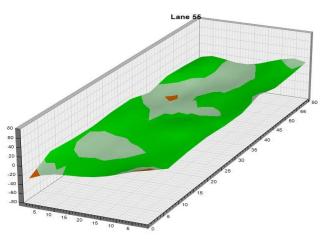

ying – Men 3 p.m. Round 2 Qualifying – Women Fri., Jan. 5 Qualifying Round 3 (six games)

8 a.m. Round 3 Qualifying – Men
3 p.m. Round 3 Qualifying – Women

Sat., Jan. 6
Qualifying Round 4 (six games)
8 a.m.
Round 4 Qualifying – Men
Round 4 Qualifying – Women

**Sun., Jan. 7**8 a.m.

7 Pound 5 (six games)

8 ound 5 Qualifying – Men

8 p.m.

Round 5 Qualifying – Women

Top 3 amateurs advance to stepladder finals

8 p.m. U.S. Amateur Stepladder Finals (Women and Men)9 p.m. Announcement of 2024 Team USATeam USA 2024 Orientation

#### **LEGEND**

# Slope Per Board







































































































































































































































































































## **NOTES**

## **NOTES**